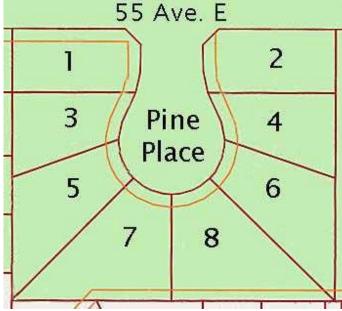

### \$58,000

0 Bedroom, 0.00 Bathroom, Land on 0.15 Acres

NONE, Claresholm, Alberta

Welcome to Claresholm's newest subdivision, Pine Place East. Tucked up in the NE corner of town and backing onto Patterson Park. This is one of the eight lots available. Individuals and developers welcome. R1 zoning and GST applicable.