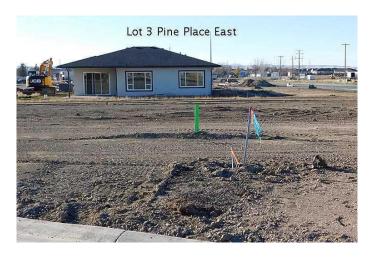

### \$58,000

0 Bedroom, 0.00 Bathroom, Land on 0.15 Acres

NONE, Claresholm, Alberta

Welcome to Claresholm's newest subdivision, Pine Place East. Tucked up in the NE corner of town and backing onto Patterson Park. This is one of the eight lots available. Individuals and developers welcome. R1 zoning and GST applicable.