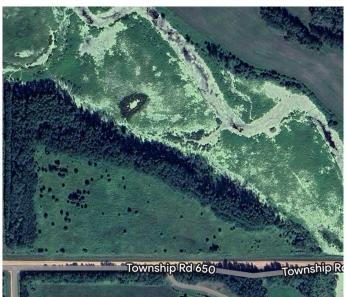

### \$129,000

0 Bedroom, 0.00 Bathroom, Land on 27.43 Acres

Lac La Biche, Lac La Biche, Alberta

This stunning 27.43-acre parcel along the Beaver River perfectly blends nature and convenience, just 15 minutes from town. Its triangular shape provides ample space for your dream home or recreational property, with scenic river views and abundant wildlife, including ducks, geese and moose. With power and natural gas available at the property line, you'll have all the essentials for building your ideal retreat. Nearby Crown land is perfect for outdoor adventures, from quadding and horseback riding to blueberry picking.

# **Community Information**

Address Sw-2-65-14-4 Twp Rd 650

Subdivision Lac La Biche
City Lac La Biche

County Lac La Biche County

Province Alberta
Postal Code T0A 2C0