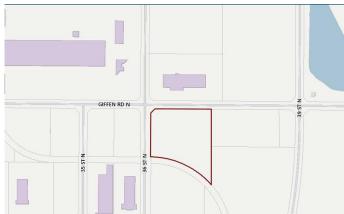

## \$1,300,000

0 Bedroom, 0.00 Bathroom, Land on 5.00 Acres

Sherring Industrial Park, Lethbridge, Alberta

Great corner lot zoned I-H. The general area is set up for Heavy Industrial and is already adjacent to other Heavy Industrial. This is a good sized parcel that is basically ready for the next user. The lot is on a future rail spur so that is very appealing.

# **Community Information**

Address 3419 36 Street N

Subdivision Sherring Industrial Park

City Lethbridge County Lethbridge

Province Alberta
Postal Code T1H 5V9