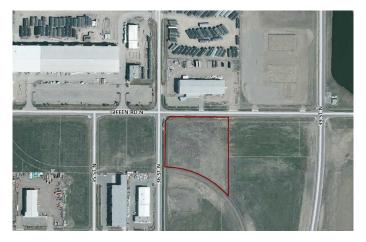

## \$1,300,000

0 Bedroom, 0.00 Bathroom, Land on 5.00 Acres

Sherring Industrial Park, Lethbridge, Alberta

Great corner lot zoned I-H. The general area is set up for Heavy Industrial and is already adjacent to other Heavy Industrial. This is a good sized parcel that is basically ready for the next user. The lot is on a future rail spur so that is very appealing.

# **Community Information**

Address 3419 36 Street N

Subdivision Sherring Industrial Park

City Lethbridge County Lethbridge

Province Alberta
Postal Code T1H 5V9