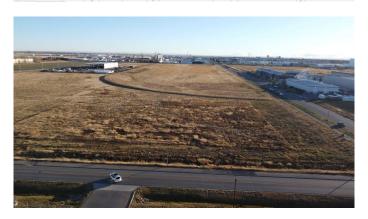

## \$1,300,000

0 Bedroom, 0.00 Bathroom, Land on 5.00 Acres

Sherring Industrial Park, Lethbridge, Alberta

Great corner lot zoned I-H. The general area is set up for Heavy Industrial and is already adjacent to other Heavy Industrial. This is a good sized parcel that is basically ready for the next user. The lot is on a future rail spur so that is very appealing.