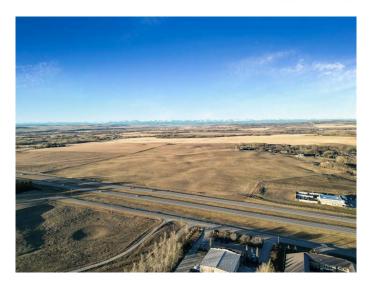

## INVESTORS & DEVELOPERS.... TAKE ADVANTAGE OF A SUCCESSFUL LOCATION!!

83 +/- Acres adjoining very busy Highway 2A just 4 minutes NORTH of OKOTOKS.
(Weighted Annual Average DAILY two-way traffic is 23,340). FEATURES Include:
Mountain & City Views, Direct access to major routes, 40 minutes to Calgary International AirPort, Zoned DC-14 allowing for variety of discretionary Commercial developments, Existing paved road entrance and turn around, Adjacent TWO Existing Commercial Ventures (Big Sky BBQ and Auto Dealership). GREAT OPPORTUNITY on this BUSY CORRIDOR to OKOTOKS! Please click on the video.