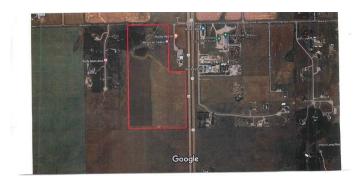

## INVESTORS & DEVELOPERS.... TAKE ADVANTAGE OF A SUCCESSFUL LOCATION!!

83 +/- Acres adjoining very busy Highway 2A just 4 minutes NORTH of OKOTOKS.
(Weighted Annual Average DAILY two-way traffic is 23,340). FEATURES Include:
Mountain & City Views, Direct access to major routes, 40 minutes to Calgary International AirPort, Zoned DC-14 allowing for variety of discretionary Commercial developments, Existing paved road entrance and turn around, Adjacent TWO Existing Commercial Ventures (Big Sky BBQ and Auto Dealership). GREAT OPPORTUNITY on this BUSY CORRIDOR to OKOTOKS! Please click on the video.