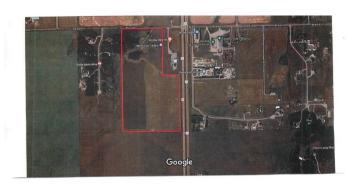

## INVESTORS & DEVELOPERS.... TAKE ADVANTAGE OF A SUCCESSFUL LOCATION!!

83 +/- Acres adjoining very busy Highway 2A just 4 minutes NORTH of OKOTOKS.
(Weighted Annual Average DAILY two-way traffic is 23,340). FEATURES Include:
Mountain & City Views, Direct access to major routes, 40 minutes to Calgary International AirPort, Zoned DC-14 allowing for variety of discretionary Commercial developments, Existing paved road entrance and turn around, Adjacent TWO Existing Commercial Ventures (Big Sky BBQ and Auto Dealership). GREAT OPPORTUNITY on this BUSY CORRIDOR to OKOTOKS! Please click on the video.