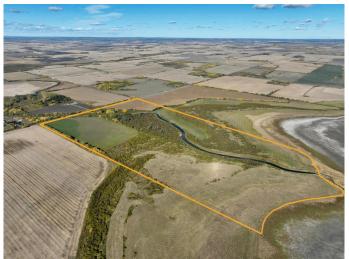

### \$599,000

0 Bedroom, 0.00 Bathroom, Agri-Business on 229.80 Acres

NONE, La Glace, Alberta

229.8+/- Acres on 2 titles selling together as 1 parcel, 100 acres more or less being farmed. 2024 crop was canola and hay.; The balance of acres are pasture, bush, creek and La Glace Lake shoreline. Excellent land for farming, pasture and recreation. Call your Realtor today for more information.

## **Essential Information**

MLS® # A2175896

Price \$599,000 Bathrooms 0.00

Acres 229.80

Type Agri-Business

Sub-Type Agriculture

Status Active