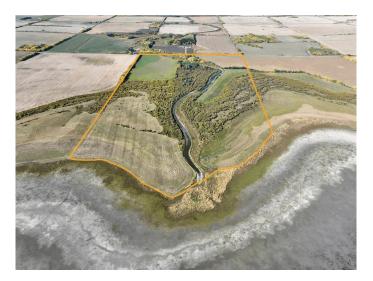

### \$599,000

0 Bedroom, 0.00 Bathroom, Agri-Business on 229.80 Acres

NONE, La Glace, Alberta

229.8+/- Acres on 2 titles selling together as 1 parcel, 100 acres more or less being farmed. 2024 crop was canola and hay.; The balance of acres are pasture, bush, creek and La Glace Lake shoreline. Excellent land for farming, pasture and recreation. Call your Realtor today for more information.

## **Essential Information**

MLS® # A2175896

Price \$599,000 Bathrooms 0.00

Acres 229.80

Type Agri-Business

Sub-Type Agriculture

Status Active