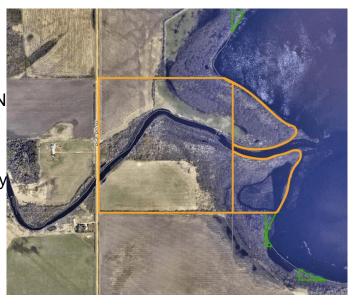

### \$599,000

0 Bedroom, 0.00 Bathroom, Agri-Business on 229.80 Acres

NONE, La Glace, Alberta

229.8+/- Acres on 2 titles selling together as 1 parcel, 100 acres more or less being farmed. 2024 crop was canola and hay.; The balance of acres are pasture, bush, creek and La Glace Lake shoreline. Excellent land for farming, pasture and recreation. Call your Realtor today for more information.

## **Essential Information**

MLS® # A2175896

Price \$599,000 Bathrooms 0.00

Acres 229.80

Type Agri-Business

Sub-Type Agriculture

Status Active