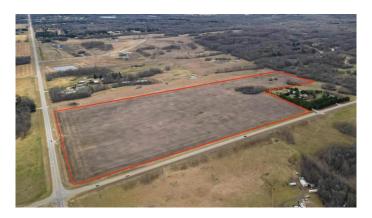

## \$635,000

0 Bedroom, 0.00 Bathroom, Land on 62.98 Acres

NONE, Rural Parkland County, Alberta

Discover an exceptional opportunity with this expansive 62.98 +/- acres property, perfect for those looking to build their dream home or make a long term investment. Boasting breathtaking views of Edmonton from various vantage points, this land offers endless possibilities. Zoned for country residential and approved for future subdivision, you can develop to your vision's full potential. Enjoy the convenience of fully paved roads and a location just 10 minutes from Spruce Grove. Whether you're envisioning a private estate or planning a subdivision, this property combines the best of scenic beauty and prime location.

## **Community Information**

Address 54128 Range Road 274

Subdivision NONE

City Rural Parkland County

County Parkland County

Province Alberta
Postal Code T7X3S5