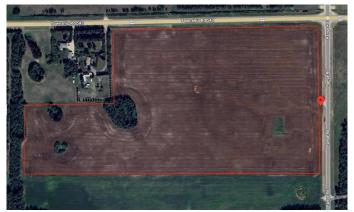

## \$635,000

0 Bedroom, 0.00 Bathroom, Land on 62.98 Acres

NONE, Rural Parkland County, Alberta

Discover an exceptional opportunity with this expansive 62.98 +/- acres property, perfect for those looking to build their dream home or make a long term investment. Boasting breathtaking views of Edmonton from various vantage points, this land offers endless possibilities. Zoned for country residential and approved for future subdivision, you can develop to your vision's full potential. Enjoy the convenience of fully paved roads and a location just 10 minutes from Spruce Grove. Whether you're envisioning a private estate or planning a subdivision, this property combines the best of scenic beauty and prime location.

## **Community Information**

Address 54128 Range Road 274

Subdivision NONE

City Rural Parkland County

County Parkland County

Province Alberta
Postal Code T7X3S5