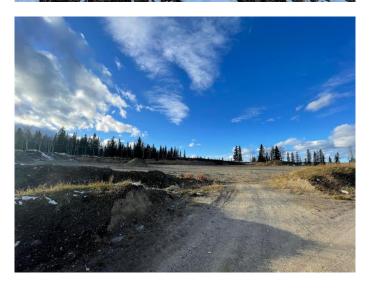

### \$675,000

0 Bedroom, 0.00 Bathroom, Land on 8.42 Acres

Thompson Lake, Hinton, Alberta

5 Commercial Lots, just off the highway, for Sale. 2 lots totalling 3.14 acres zoned C-HWY and 3 lots totalling 5.24 zoned I-GEN, allowing for a large variety of developments including: hotel, eating/drinking establishments, service station, equipment/vehicle sales, liquor store and more. A great opportunity to build a business in an easy to access area.