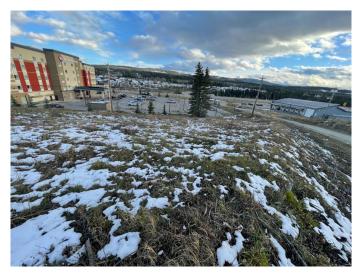

### \$675,000

0 Bedroom, 0.00 Bathroom, Land on 8.42 Acres

Thompson Lake, Hinton, Alberta

5 Commercial Lots, just off the highway, for Sale. 2 lots totalling 3.14 acres zoned C-HWY and 3 lots totalling 5.24 zoned I-GEN, allowing for a large variety of developments including: hotel, eating/drinking establishments, service station, equipment/vehicle sales, liquor store and more. A great opportunity to build a business in an easy to access area.