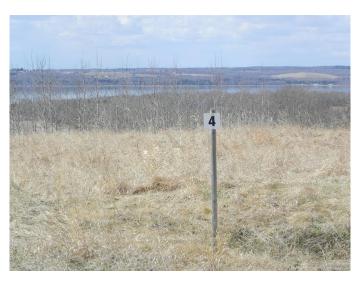

#### \$175,000

0 Bedroom, 0.00 Bathroom, Land on 1.75 Acres

Grandview Estates, Rural Ponoka County, Alberta

Welcome to one of Gull Lake's perhaps finest country home development. Grandview Estates. Boasting an upscale architecturally controlled subdivision that is intertwined amongst 30 acres of environmental reserve featuring established walking trails, abundant wildlife, local history. The view is so amazing that it is better described as an experience. Every lot boasts a spectacular view of the lake; some views encompass the entire length of Gull Lake. Imagine closing every single day with yet another uniquely pleasing sunset. Boat access is 5 minutes away at the Raymond Shores public boat launch. Taxes have not been assessed yet. Grandview Estates is a 31 lot acreage subdivision with acreages ranging from 1 to 6 acres in size and prices ranging for \$85,000 to \$275,000