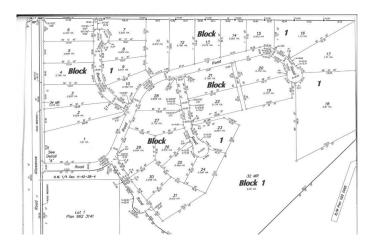

## \$185,000

0 Bedroom, 0.00 Bathroom, Land on 2.00 Acres

Grandview Estates, Rural Ponoka County, Alberta

Welcome to one of Gull Lake's perhaps finest country home development. Grandview Estates. Boasting an upscale architecturally controlled subdivision that is intertwined amongst 30 acres of environmental reserve featuring established walking trails, abundant wildlife, local history. The view is so amazing that it is better described as an experience. Every lot boasts a spectacular view of the lake; some views encompass the entire length of Gull Lake. Imagine closing every single day with yet another uniquely pleasing sunset. Boat access is 5 minutes away at the Raymond Shores public boat launch. Taxes have not been assessed yet. Grandview Estates is a 31 lot acreage subdivision with acreages ranging from 1 to 6 acres in size and prices ranging from \$85,000 to \$275,000