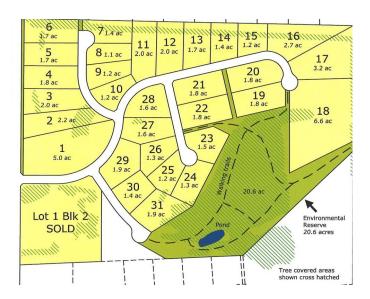

## \$185,000

0 Bedroom, 0.00 Bathroom, Land on 2.00 Acres

Grandview Estates, Rural Ponoka County, Alberta

Welcome to one of Gull Lake's perhaps finest country home development. Grandview Estates. Boasting an upscale architecturally controlled subdivision that is intertwined amongst 30 acres of environmental reserve featuring established walking trails, abundant wildlife, local history. The view is so amazing that it is better described as an experience. Every lot boasts a spectacular view of the lake; some views encompass the entire length of Gull Lake. Imagine closing every single day with yet another uniquely pleasing sunset. Boat access is 5 minutes away at the Raymond Shores public boat launch. Taxes have not been assessed yet. Grandview Estates is a 31 lot acreage subdivision with acreages ranging from 1 to 6 acres in size and prices ranging from \$85,000 to \$275,000