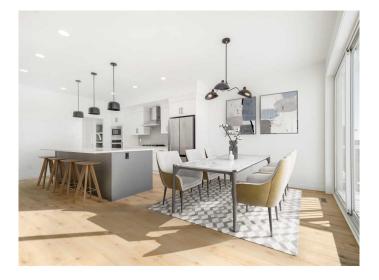

#### \$724,500

3 Bedroom, 3.00 Bathroom, 2,017 sqft Residential on 0.10 Acres

Discovery, Lethbridge, Alberta

WHAT A HOME! What a Location! Backing onto the Pond. ready to move into for Xmas.THE "Julian" by AVONLEA HOMES The home has a main floor office, huge walk-through mudroom/pantry, and 2 storey ceilings in the living room! Kitchen, Dining, living area are all wide open. Enjoy the large windows and the great view of the lake. For those working at home there is a great office located on the main floor. The bonus room is perfect for movie nights. The master suite has a big walk-in closet ,and 5 piece ensuite! Basement is undeveloped but set up for family room, bedroom and another full bathroom. Great location for that growing family close to school, park and Play Ground. Home is virtually staged. New Home warranty