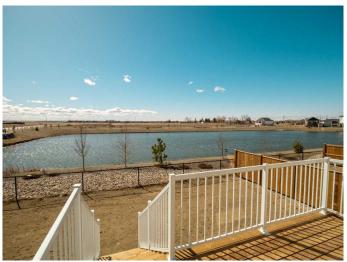

#### \$724,500

3 Bedroom, 3.00 Bathroom, 2,017 sqft Residential on 0.10 Acres

Discovery, Lethbridge, Alberta

WHAT A HOME! What a Location! Backing onto the Pond. ready to move into for Xmas.THE "Julian" by AVONLEA HOMES The home has a main floor office, huge walk-through mudroom/pantry, and 2 storey ceilings in the living room! Kitchen, Dining, living area are all wide open. Enjoy the large windows and the great view of the lake. For those working at home there is a great office located on the main floor. The bonus room is perfect for movie nights. The master suite has a big walk-in closet ,and 5 piece ensuite! Basement is undeveloped but set up for family room, bedroom and another full bathroom. Great location for that growing family close to school, park and Play Ground. Home is virtually staged. New Home warranty