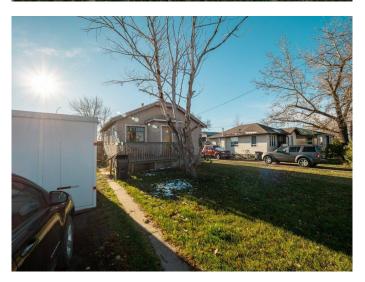

## \$193,000

3 Bedroom, 2.00 Bathroom, 756 sqft Residential on 0.22 Acres

NONE, Picture Butte, Alberta

Welcome to the quaint community of Picture Butte, where you will find this cute 3 bedroom home on a huge lot! Featuring 2 bedrooms and 1 bath on the main floor, and one bedroom with a 2 piece bath in the basement, this home has been well loved and is now ready to be refreshed! The main bathroom has had recent renovations, and the roof was replaced only 4 years ago. The partially finished basement offers the potential to give you space for storage or to put your personal touch on. The diamond of this property is the large lot, with loads of space for your outdoor enjoyment, gardening and evenings with the family. This property offers endless possibilities and for this price it can't be beat! Don't hesitate and contact your realtor for a showing today!

#### **Exterior**

Exterior Features None

Lot Description Irregular Lot

Roof Asphalt

Construction Stucco, Wood Frame

Foundation Poured Concrete