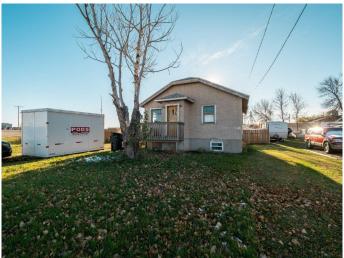

## \$193,000

3 Bedroom, 2.00 Bathroom, 756 sqft Residential on 0.22 Acres

NONE, Picture Butte, Alberta

Welcome to the quaint community of Picture Butte, where you will find this cute 3 bedroom home on a huge lot! Featuring 2 bedrooms and 1 bath on the main floor, and one bedroom with a 2 piece bath in the basement, this home has been well loved and is now ready to be refreshed! The main bathroom has had recent renovations, and the roof was replaced only 4 years ago. The partially finished basement offers the potential to give you space for storage or to put your personal touch on. The diamond of this property is the large lot, with loads of space for your outdoor enjoyment, gardening and evenings with the family. This property offers endless possibilities and for this price it can't be beat! Don't hesitate and contact your realtor for a showing today!

#### **Exterior**

Exterior Features None

Lot Description Irregular Lot

Roof Asphalt

Construction Stucco, Wood Frame

Foundation Poured Concrete