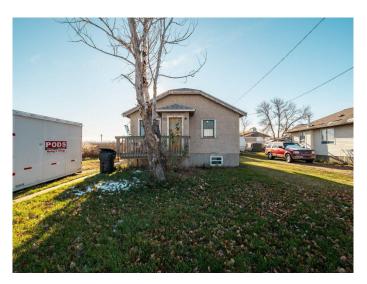

## \$193,000

3 Bedroom, 2.00 Bathroom, 756 sqft Residential on 0.22 Acres

NONE, Picture Butte, Alberta

Welcome to the quaint community of Picture Butte, where you will find this cute 3 bedroom home on a huge lot! Featuring 2 bedrooms and 1 bath on the main floor, and one bedroom with a 2 piece bath in the basement, this home has been well loved and is now ready to be refreshed! The main bathroom has had recent renovations, and the roof was replaced only 4 years ago. The partially finished basement offers the potential to give you space for storage or to put your personal touch on. The diamond of this property is the large lot, with loads of space for your outdoor enjoyment, gardening and evenings with the family. This property offers endless possibilities and for this price it can't be beat! Don't hesitate and contact your realtor for a showing today!

#### **Exterior**

Exterior Features None

Lot Description Irregular Lot

Roof Asphalt

Construction Stucco, Wood Frame

Foundation Poured Concrete