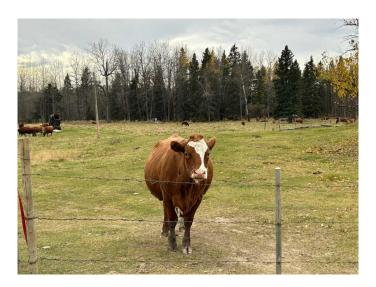

#### \$600,000

0 Bedroom, 0.00 Bathroom, Land on 158.06 Acres

NONE, Winfield, Alberta

Bare pasture quarter, ready for next year. Fenced and has had 30 pairs on this current year. There is evidence that some of the land has been cultivated in the past. There is a disused yard site in the NE corner of the property. Hard to find a quarter of land priced at this money.