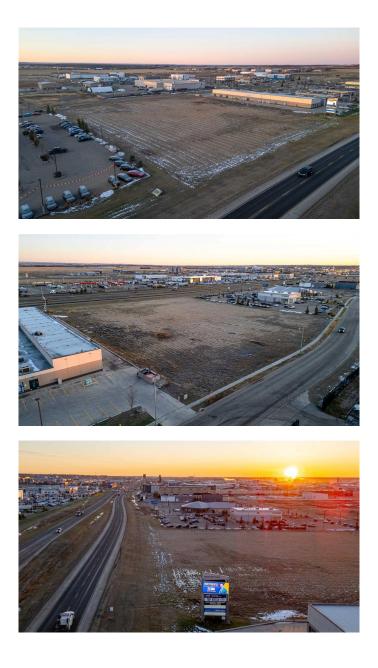

#### \$1,793,500

0 Bedroom, 0.00 Bathroom, Land on 4.22 Acres

Centre West Business Park, Grande Prairie, Alberta

PRIME LOCATION ON GRANDE PRAIRIE'S BUSIEST THROUGHFARE HWY. 43 WITH EXPOSURE TO AN AVERAGE OF 22,000+ DAILY TRAFFIC COUNT. This rectangular 4.22 acre parcel is zoned Commercial Arterial(CA) which offers a wide variety of development opportunities. Offering full municipal water, sewer, power & gas utilities at the property line means that your development costs & construction times can be well managed and on budget. Seize the opportunity to utilize this entire 4.22 acre parcel if desired, the options to purchase the individually titled 2.06 acre or 2.16 acre lots and develop in stages or separately can offer great flexibility. The west side of Grande Prairie is currently the fastest growing commercial area in the Peace region and offers a great mix of commercial retail, hospitality, energy sector headquarters, car dealerships, big box stores and much more. This location can lend itself to many uses and will put your operations in the heart of the action. In close proximity to the Grande Prairie Airport, Canadian Tire, Costco, Pembina, ARC resources, fuel stations, ATCO just to name a few. Priced well below other comparable development options in the area and offering the HWY. frontage that many other parcels don't have. Put the wheels in motion to make your project a reality in 2025. Offered at only \$425,000/acre. Vendor is open to exploring development options such as build

to suit or vendor financing. Call a Commercial Broker today for further information or to arrange a tour of the site.