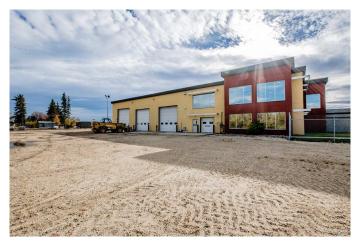

### \$12

0 Bedroom, 0.00 Bathroom, Commercial on 3.21 Acres

NONE, Wembley, Alberta

2 shops totaling 23,507 Sq Ft! The main shop is concrete ICF all the way up on this top of the line Shop and office. Main Shop features 3) 105 ' pull through bays. 2) Overhead doors are 16' tall and 1) 18' tall all automatic . With the ICF and in floor heat this is a very energy efficient building. The entrance to the office is setup to impress and offers spacious well lit executive offices on both floors boardrooms and lots of storage. There is also a second stand alone heated 40' Wide x 65' Long shop with 16' Overhead door. Base Rent is \$23,507 plus GST and Additional Rent is \$5785.68 plus GST for a Total of \$29,292.68 plus GST. This property is also for sale, see MLS #A2170195 and A2173734. Rent to own may also be considered.