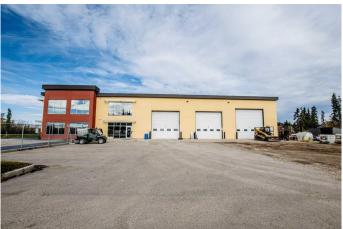

### \$12

0 Bedroom, 0.00 Bathroom, Commercial on 3.21 Acres

NONE, Wembley, Alberta

2 shops totaling 23,507 Sq Ft! The main shop is concrete ICF all the way up on this top of the line Shop and office. Main Shop features 3) 105 ' pull through bays. 2) Overhead doors are 16' tall and 1) 18' tall all automatic . With the ICF and in floor heat this is a very energy efficient building. The entrance to the office is setup to impress and offers spacious well lit executive offices on both floors boardrooms and lots of storage. There is also a second stand alone heated 40' Wide x 65' Long shop with 16' Overhead door. Base Rent is \$23,507 plus GST and Additional Rent is \$5785.68 plus GST for a Total of \$29,292.68 plus GST. This property is also for sale, see MLS #A2170195 and A2173734. Rent to own may also be considered.