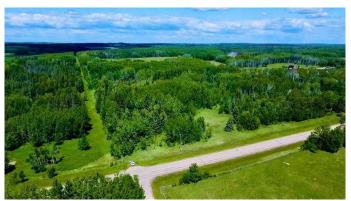

### \$119,500

0 Bedroom, 0.00 Bathroom, Land on 9.25 Acres

Lac La Biche, Lac La Biche, Alberta

Perfect Country Home Building Acreage!
Check out this 9.25 acres! Mature Spruce
surround a cleared building site that has views
of the Cristy Creek Valley! Located on a paved
road that connects that Venice/Hylo area to
Highway 36. Just 8 mins South of Town!
Power is available at the property! Your family
will love the extra space you have for walking
trails, favourite animals & gardens!
\$119,500.00 PLUS GST