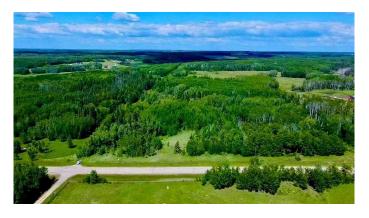

### \$119,500

0 Bedroom, 0.00 Bathroom, Land on 9.25 Acres

Lac La Biche, Lac La Biche, Alberta

Perfect Country Home Building Acreage!
Check out this 9.25 acres! Mature Spruce
surround a cleared building site that has views
of the Cristy Creek Valley! Located on a paved
road that connects that Venice/Hylo area to
Highway 36. Just 8 mins South of Town!
Power is available at the property! Your family
will love the extra space you have for walking
trails, favourite animals & gardens!
\$119,500.00 PLUS GST