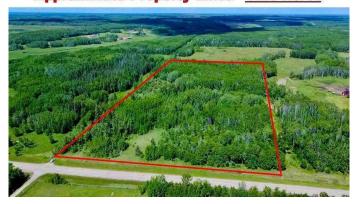

#### Approximate Property Lines - 9.25 Acres

Days on Market 179

Zoning Agricultural

### \$119,500

0 Bedroom, 0.00 Bathroom, Land on 9.25 Acres

Lac La Biche, Lac La Biche, Alberta

Perfect Country Home Building Acreage!
Check out this 9.25 acres! Mature Spruce
surround a cleared building site that has views
of the Cristy Creek Valley! Located on a paved
road that connects that Venice/Hylo area to
Highway 36. Just 8 mins South of Town!
Power is available at the property! Your family
will love the extra space you have for walking
trails, favourite animals & gardens!
\$119,500.00 PLUS GST