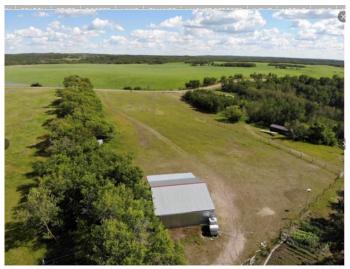

#### \$99,900

0 Bedroom, 0.00 Bathroom, Land on 3.66 Acres

NONE, Rural Wainwright No. 61, M.D. of, Alberta

Seeking acreage land to build your perfect dream home? Does the ability to overlook a lake appeal to you? Want to be able to have storage while you build? Then look no further! This parcel of land is 3.66 acres in size, overlooks Arm Lake, and has a cold storage shed on property. Imagine coming home to peace and tranquility as you've built your perfect home to overlook the lake and to witness beautiful sunsets! And with the cold storage shed, you have plenty of room to store all your tools/recreational vehicles/automobiles or you can convert it to a year round workshop. Whatever your dream is, this may be the perfect place to live it! (Property is subject to G.S.T.)