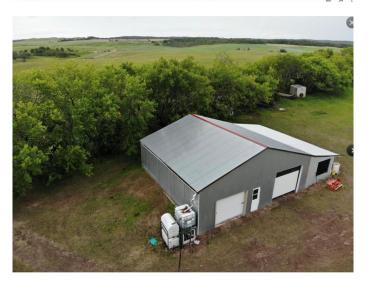

#### \$99,900

0 Bedroom, 0.00 Bathroom, Land on 3.66 Acres

NONE, Rural Wainwright No. 61, M.D. of, Alberta

Seeking acreage land to build your perfect dream home? Does the ability to overlook a lake appeal to you? Want to be able to have storage while you build? Then look no further! This parcel of land is 3.66 acres in size, overlooks Arm Lake, and has a cold storage shed on property. Imagine coming home to peace and tranquility as you've built your perfect home to overlook the lake and to witness beautiful sunsets! And with the cold storage shed, you have plenty of room to store all your tools/recreational vehicles/automobiles or you can convert it to a year round workshop. Whatever your dream is, this may be the perfect place to live it! (Property is subject to G.S.T.)