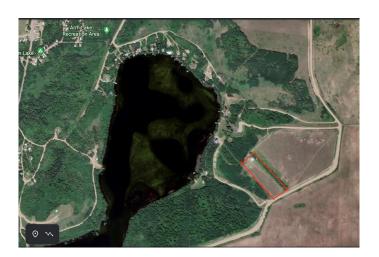

#### \$99,900

0 Bedroom, 0.00 Bathroom, Land on 3.66 Acres

NONE, Rural Wainwright No. 61, M.D. of, Alberta

Seeking acreage land to build your perfect dream home? Does the ability to overlook a lake appeal to you? Want to be able to have storage while you build? Then look no further! This parcel of land is 3.66 acres in size, overlooks Arm Lake, and has a cold storage shed on property. Imagine coming home to peace and tranquility as you've built your perfect home to overlook the lake and to witness beautiful sunsets! And with the cold storage shed, you have plenty of room to store all your tools/recreational vehicles/automobiles or you can convert it to a year round workshop. Whatever your dream is, this may be the perfect place to live it! (Property is subject to G.S.T.)