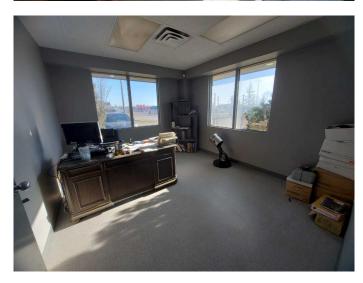

### \$12

0 Bedroom, 0.00 Bathroom, Commercial on 2.43 Acres

Burbank Industrial Park, Rural Lacombe County, Alberta

Located in Burbank Industrial Park, this 9,432 SF building is available for lease. There is 2,304 SF of developed office space including a reception area, three private offices, two washrooms, a lunchroom, a storage room, and a utility room. The shop is 5,033 SF with (1) 16' x 14 overhead door on the west side, (1) 12' x 12' and (1) 20' x 14' overhead doors on the south side, 24' ceilings, and there is a 2,095 SF storage area with its own 12' x 14' overhead door. The building sits on 2.43 acres and the property is fully fenced with a gravel yard and paved parking in the front of the building. There is also a storage Quonset on site. Additional Rent is \$2.31 per square foot for the 2024 budget year. The property is also available for sale.