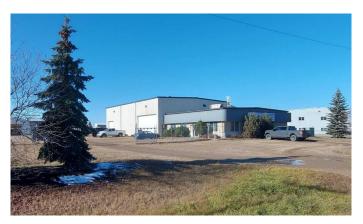

### \$12

0 Bedroom, 0.00 Bathroom, Commercial on 2.43 Acres

Burbank Industrial Park, Rural Lacombe County, Alberta

Located in Burbank Industrial Park, this 9,432 SF building is available for lease. There is 2,304 SF of developed office space including a reception area, three private offices, two washrooms, a lunchroom, a storage room, and a utility room. The shop is 5,033 SF with (1) 16' x 14 overhead door on the west side, (1) 12' x 12' and (1) 20' x 14' overhead doors on the south side, 24' ceilings, and there is a 2,095 SF storage area with its own 12' x 14' overhead door. The building sits on 2.43 acres and the property is fully fenced with a gravel yard and paved parking in the front of the building. There is also a storage Quonset on site. Additional Rent is \$2.31 per square foot for the 2024 budget year. The property is also available for sale.