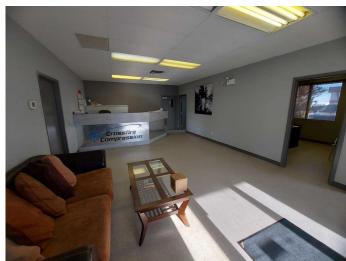

### \$12

0 Bedroom, 0.00 Bathroom, Commercial on 2.43 Acres

Burbank Industrial Park, Rural Lacombe County, Alberta

Located in Burbank Industrial Park, this 9,432 SF building is available for lease. There is 2,304 SF of developed office space including a reception area, three private offices, two washrooms, a lunchroom, a storage room, and a utility room. The shop is 5,033 SF with (1) 16' x 14 overhead door on the west side, (1) 12' x 12' and (1) 20' x 14' overhead doors on the south side, 24' ceilings, and there is a 2,095 SF storage area with its own 12' x 14' overhead door. The building sits on 2.43 acres and the property is fully fenced with a gravel yard and paved parking in the front of the building. There is also a storage Quonset on site. Additional Rent is \$2.31 per square foot for the 2024 budget year. The property is also available for sale.