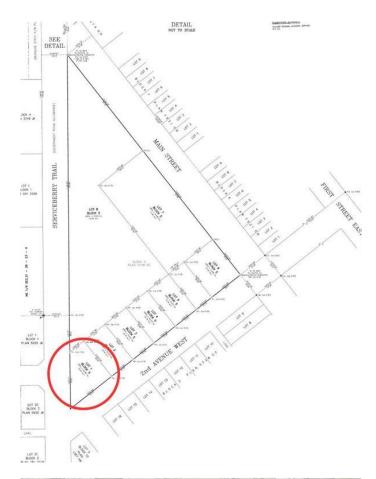

#### \$55,000

0 Bedroom, 0.00 Bathroom, Land on 0.24 Acres

NONE, Rockyford, Alberta

WELCOME TO THE VILLAGE OF ROCKYFORD!

\*\*\* 5 LOTS FOR SALE - AMAZING
DEVELOPMENT OPPORTUNITY \*\*\*Prime
investment property for future development in
the Village of Rockyford! All lots are fully
serviced. Backing on to park/greenspace. Less
than 1 hour outside the City of Calgary. \*Must
begin the building process within the first year,
and finish construction the 2nd year. These
lots do allow for modular homes as long as
they have a foundation. \*\*\* GREAT TAX
INCENTIVE BYLAW - See supplements for

### **Community Information**

Address 134 2 Avenue W

Subdivision NONE

City Rockyford

County Wheatland County

Province Alberta

Postal Code T0J 2R0