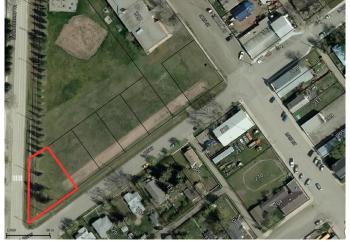

#### \$55,000

0 Bedroom, 0.00 Bathroom, Land on 0.24 Acres

NONE, Rockyford, Alberta

WELCOME TO THE VILLAGE OF ROCKYFORD!

\*\*\* 5 LOTS FOR SALE - AMAZING
DEVELOPMENT OPPORTUNITY \*\*\*Prime
investment property for future development in
the Village of Rockyford! All lots are fully
serviced. Backing on to park/greenspace. Less
than 1 hour outside the City of Calgary. \*Must
begin the building process within the first year,
and finish construction the 2nd year. These
lots do allow for modular homes as long as
they have a foundation. \*\*\* GREAT TAX
INCENTIVE BYLAW - See supplements for

### **Community Information**

Address 134 2 Avenue W

Subdivision NONE

City Rockyford

County Wheatland County

Province Alberta

Postal Code T0J 2R0