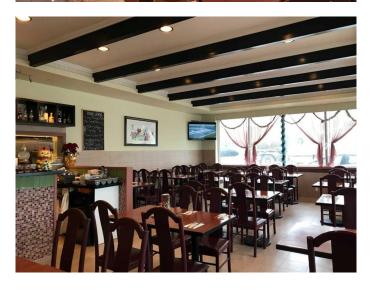

#### \$889,000

0 Bedroom, 0.00 Bathroom, Commercial on 0.32 Acres

NONE, Fox Creek, Alberta

TURN KEY BUSINESS Restaurant business, building and land 14000 sq ft ..Located in a busy area! All equipment is there and ready for you to run the business. List of equipment is available upon request.