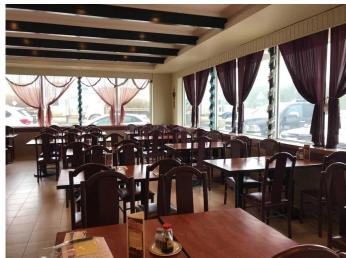

#### \$889,000

0 Bedroom, 0.00 Bathroom, Commercial on 0.32 Acres

NONE, Fox Creek, Alberta

TURN KEY BUSINESS Restaurant business, building and land 14000 sq ft ..Located in a busy area! All equipment is there and ready for you to run the business. List of equipment is available upon request.