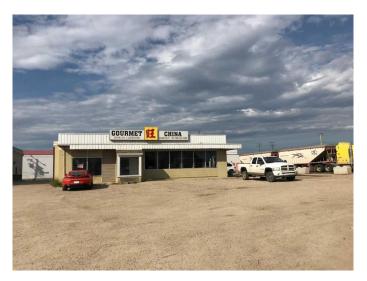

# **\$889,000 - 52 B Highway Aye, Fox Creek**

MLS® #A2174288

#### \$889,000

0 Bedroom, 0.00 Bathroom, Commercial on 0.32 Acres

NONE, Fox Creek, Alberta

TURN KEY BUSINESS Restaurant business, building and land 14000 sq ft ..Located in a busy area! All equipment is there and ready for you to run the business. List of equipment is available upon request.