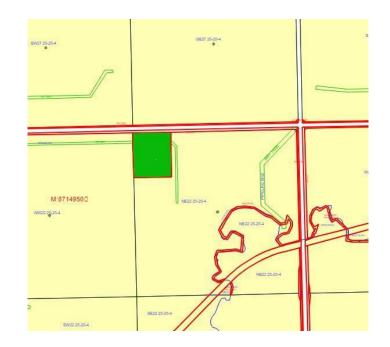

### \$995,000

0 Bedroom, 0.00 Bathroom, Commercial on 0.00 Acres

NONE, Rural Wheatland County, Alberta

10 ACRES INDUSTRIAL LAND located in Wheatland County North of Strathmore, undeveloped, zoning and subdivision complete. Highway access. No environmental concerns known. Ideal for trucking business and welding shop. Address that was used was 101 Highway 564 as there is no buildings and county has not assigned an address. Emergency address is 252041. Land south of