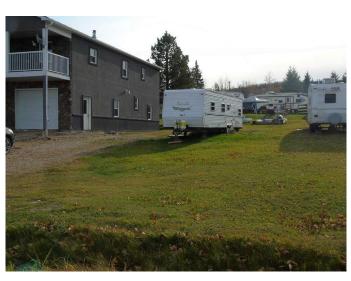

# \$55,000

0 Bedroom, 0.00 Bathroom, Land on 0.11 Acres

NONE, Canyon Creek, Alberta

Nice little Lakeview lot in Canyon Creek on a paved road. All the municipal services are available and are at the lot edge. Great lake views of Lesser Slave Lake, close to the boat launch and beach; 2 blocks from Canyon marina. This lot is all cleared with grass and good water drainage to the front of lot. Ideal for a mobile, modular or build your own house on site. Affordable pricing!!

#### Exterior

Lot Description Cleared, Lawn, Low Maintenance Landscape, Rectangular Lot