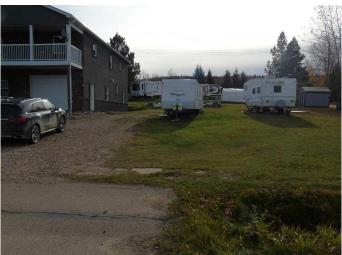

# \$55,000

0 Bedroom, 0.00 Bathroom, Land on 0.11 Acres

NONE, Canyon Creek, Alberta

Nice little Lakeview lot in Canyon Creek on a paved road. All the municipal services are available and are at the lot edge. Great lake views of Lesser Slave Lake, close to the boat launch and beach; 2 blocks from Canyon marina. This lot is all cleared with grass and good water drainage to the front of lot. Ideal for a mobile, modular or build your own house on site. Affordable pricing!!

#### Exterior

Lot Description Cleared, Lawn, Low Maintenance Landscape, Rectangular Lot