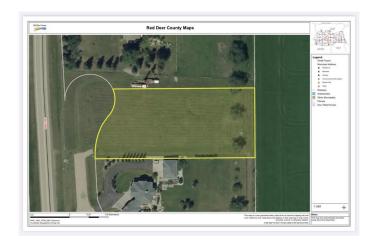

### \$309,000

0 Bedroom, 0.00 Bathroom, Land on 1.41 Acres

NONE, Rural Red Deer County, Alberta

This 1.41-acre piece of bare land land ( with a well) is located on the desirable C & E Trail in Red Deer County, offers a great spot to build your dream home. Located just a short drive from Red Deer, this location combines the tranquility of rural living with convenient access to city amenities.

The arial images were taken before the access road was built. Taxes are to be assessed. GST is applicable on the sale price. Permitted uses with Red Deer County are: accessory building and accessory use, bed and breakfast facility, boarding facility, home business- minor, public utility, secondary suite, signs, single detached dwelling, solar energy devices. Discretionary uses are: duplex, extensive recreation, garden suite, home business- major, moved- in building, social care facility, wind energy conservation system- category 1, work camp.