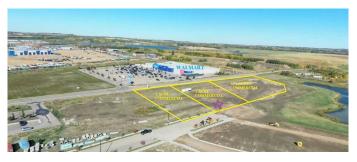

#### \$825,000

0 Bedroom, 0.00 Bathroom, Land on 1.00 Acres

Iron Gate, Sylvan Lake, Alberta

IRON GATE-SYLVAN LAKE. 1 acre parcel of prime commercial development land (zones CNS)in a high traffic area in thriving Sylvan Lake, located directly across from WalMart in Iron Gate subdivision on 47th Avenue. (1.77 ACRES AVAILABLE RIGHT BESIDE THIS LAND IF YOU NEED A LARGER PARCEL MLS A2173891). Iron Gate is directly across from three fully developed residential quarter sections with commercial component consisting of three district shopping centres with numerous tenants including a 7-11 with gas bar, C0-OP gas bar and car wash, Wal-Mart, Canadian Tire, No Frills, Sobey's, Shoppers Drug Mart, A&W, Wendy's, McDonalds to name just a few. Directly supporting these shopping centres are the fully developed residential subdivisions of Ryder's Ridge, Hewlett Park and the industrial subdivisions of Cuendet Industrial Park and future Norell business Park. This area has quickly become Sylvan Lake's "Go to" for shopping, commerce and residential lifestyles. Iron Gate subdivision consists of numerous multi family developments- single family homes, duplex lots, townhome lots, apartment sites with the balance of the 88 acres in mixed residential (servicing commencing in 2025). The residential component of Iron Gate is selling rapidly, quickly increasing the number of roof tops in the area.