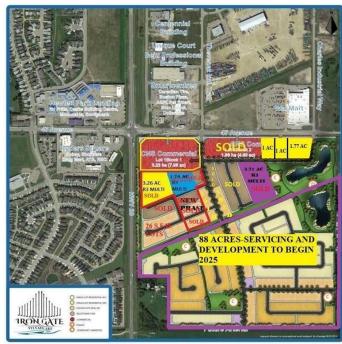

#### \$825,000

0 Bedroom, 0.00 Bathroom, Land on 1.00 Acres

Iron Gate, Sylvan Lake, Alberta

IRON GATE-SYLVAN LAKE. 1 acre parcel of prime commercial development land (zones CNS)in a high traffic area in thriving Sylvan Lake, located directly across from WalMart in Iron Gate subdivision on 47th Avenue. (1.77 ACRES AVAILABLE RIGHT BESIDE THIS LAND IF YOU NEED A LARGER PARCEL MLS A2173891). Iron Gate is directly across from three fully developed residential quarter sections with commercial component consisting of three district shopping centres with numerous tenants including a 7-11 with gas bar, C0-OP gas bar and car wash, Wal-Mart, Canadian Tire, No Frills, Sobey's, Shoppers Drug Mart, A&W, Wendy's, McDonalds to name just a few. Directly supporting these shopping centres are the fully developed residential subdivisions of Ryder's Ridge, Hewlett Park and the industrial subdivisions of Cuendet Industrial Park and future Norell business Park. This area has quickly become Sylvan Lake's "Go to" for shopping, commerce and residential lifestyles. Iron Gate subdivision consists of numerous multi family developments- single family homes, duplex lots, townhome lots, apartment sites with the balance of the 88 acres in mixed residential (servicing commencing in 2025). The residential component of Iron Gate is selling rapidly, quickly increasing the number of roof tops in the area.