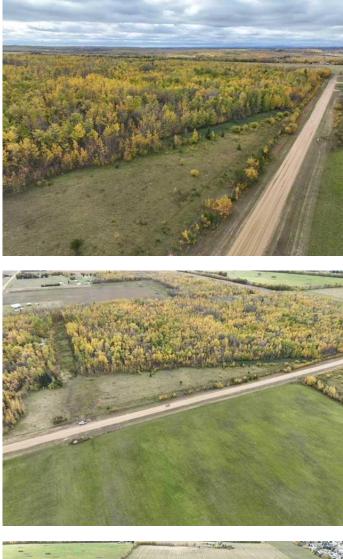

#### \$349,000

0 Bedroom, 0.00 Bathroom, Land on 72.03 Acres

NONE, Rural Athabasca County, Alberta

72 acres within Athabasca Town limits. Majority bush. Perfect place to build your dream home, while building cash flow by creating a couple of subdivisions to sell. Endless possibilities.