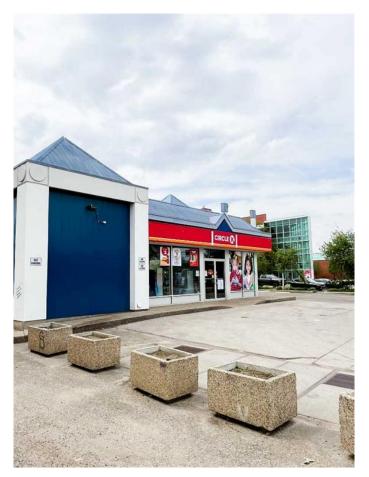

### \$895,000

0 Bedroom, 0.00 Bathroom, Commercial on 0.00 Acres

SE Hill, Medicine Hat, Alberta

Excellent investment opportunity in historic downtown Medicine Hat! This 4,224 SF mixed-use retail building, located at 102 6th Avenue SE on a 0.41-acre parcel, includes a 2,836 SF space fully leased to Circle K under a triple net (NNN) lease, providing stable income from a trusted tenant. Additionally, 1,388 SF of leasable space is available, offering a great opportunity for retail users to secure a prime downtown location. Built in 1992 and renovated in 2012, this well-positioned asset is situated in a thriving area with strong long-term potential.