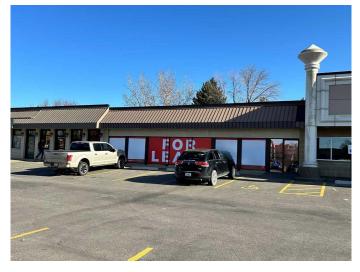

#### \$15

0 Bedroom, 0.00 Bathroom, Commercial on 0.57 Acres

Lakeview, Lethbridge, Alberta

Great location on a high traffic route with a great mixture of tenants. This space could easily be demised into 2 spaces if required. Vacant and easy to show. Also one of the best priced properties of its type on the market today.