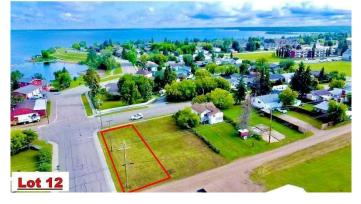

#### \$45,000

0 Bedroom, 0.00 Bathroom, Land on 0.11 Acres

Lac La Biche, Lac La Biche, Alberta

Residential Building Corner Lot close to the lake, boat launch and dock is an ideal location for your new home!! This lot is within walking distance to schools, churches and shopping. Adjacent lot is also for sale!

#### Approximate Property Lines - <u>4680 Sq Ft</u>

Approximate Property Lines - <u>4680 Sq Ft</u>