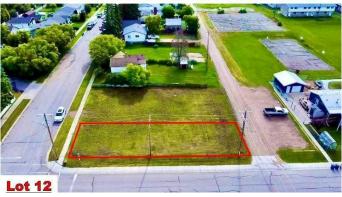

#### \$45,000

0 Bedroom, 0.00 Bathroom, Land on 0.11 Acres

Lac La Biche, Lac La Biche, Alberta

Residential Building Corner Lot close to the lake, boat launch and dock is an ideal location for your new home!! This lot is within walking distance to schools, churches and shopping. Adjacent lot is also for sale!

#### Approximate Property Lines - <u>4680 Sq Ft</u>

Approximate Property Lines - <u>4680 Sq Ft</u>