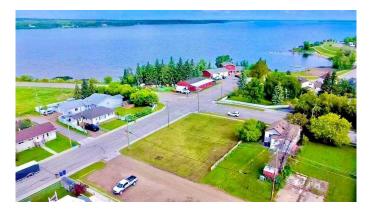

#### \$45,000

0 Bedroom, 0.00 Bathroom, Land on 0.14 Acres

Lac La Biche, Lac La Biche, Alberta

Residential Building Lot! Spacious 6000 sq ft lot residential lot, close to the lake and boat launch is an ideal condition for your new home. This lot is within walking distance to schools, churches, and shopping. Adjacent corner lot is also for sale!!

## Exterior

Lot Description City Lot, Cleared

### **Additional Information**

Date Listed October 17th, 2024

Approximate Property Lines - <u>6000 Sq Ft</u>

#### Approximate Property Lines - 6000 Sq Ft

Days on Market186ZoningMEDIUM DENSITY HAMLET RES