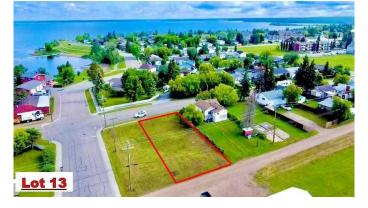

#### \$45,000

0 Bedroom, 0.00 Bathroom, Land on 0.14 Acres

Lac La Biche, Lac La Biche, Alberta

Residential Building Lot! Spacious 6000 sq ft lot residential lot, close to the lake and boat launch is an ideal condition for your new home. This lot is within walking distance to schools, churches, and shopping. Adjacent corner lot is also for sale!!

## Exterior

Lot Description City Lot, Cleared

### **Additional Information**

Date Listed October 17th, 2024

Approximate Property Lines - <u>6000 Sq Ft</u>

#### Approximate Property Lines - 6000 Sq Ft

Days on Market186ZoningMEDIUM DENSITY HAMLET RES