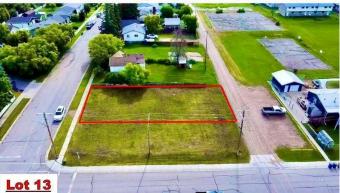

#### \$45,000

0 Bedroom, 0.00 Bathroom, Land on 0.14 Acres

Lac La Biche, Lac La Biche, Alberta

Residential Building Lot! Spacious 6000 sq ft lot residential lot, close to the lake and boat launch is an ideal condition for your new home. This lot is within walking distance to schools, churches, and shopping. Adjacent corner lot is also for sale!!

## Exterior

Lot Description City Lot, Cleared

### **Additional Information**

Date Listed October 17th, 2024

Approximate Property Lines - <u>6000 Sq Ft</u>

#### Approximate Property Lines - 6000 Sq Ft

Days on Market186ZoningMEDIUM DENSITY HAMLET RES