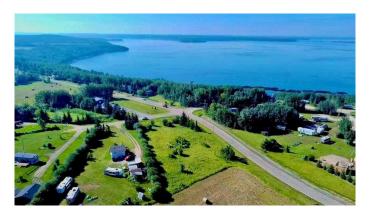

# \$59,500

0 Bedroom, 0.00 Bathroom, Land on 0.85 Acres

Lac La Biche, Lac La Biche, Alberta

Golden Sands Lake Property! Large 0.85 acre corner lot at Golden Sands Bay in Lac La Biche County for sale! Great spot to build your country residential home or summer cabin! Close to boat launch & lake access to fish, swim, water ski or just enjoy lake property living with your family! Golden Sands is adjacent to Highway 881 to Fort McMurray!