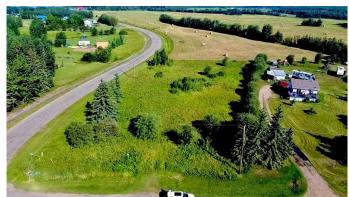

# \$59,500

0 Bedroom, 0.00 Bathroom, Land on 0.85 Acres

Lac La Biche, Lac La Biche, Alberta

Golden Sands Lake Property! Large 0.85 acre corner lot at Golden Sands Bay in Lac La Biche County for sale! Great spot to build your country residential home or summer cabin! Close to boat launch & lake access to fish, swim, water ski or just enjoy lake property living with your family! Golden Sands is adjacent to Highway 881 to Fort McMurray!

### **Exterior**

Lot Description Cleared, Rectangular Lot, Open Lot