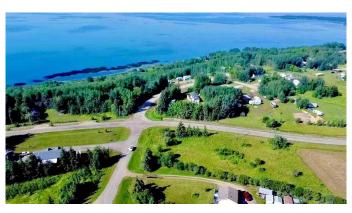

# \$59,500

0 Bedroom, 0.00 Bathroom, Land on 0.85 Acres

Lac La Biche, Lac La Biche, Alberta

Golden Sands Lake Property! Large 0.85 acre corner lot at Golden Sands Bay in Lac La Biche County for sale! Great spot to build your country residential home or summer cabin! Close to boat launch & lake access to fish, swim, water ski or just enjoy lake property living with your family! Golden Sands is adjacent to Highway 881 to Fort McMurray!