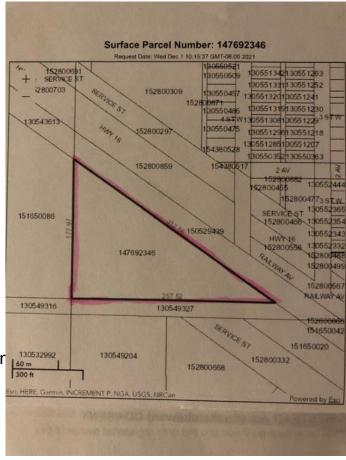

### \$79,000

0 Bedroom, 0.00 Bathroom, Land on 5.66 Acres

NONE, Lashburn, Saskatchewan

This 5.66 acre parcel is in the town of Lashburn. This bare land property is located in the south/west portion of the town and south of Highway 16.

#### **Community Information**

Address Ne 08-48-25w3 Block B, Plar

Subdivision NONE

City Lashburn

County Saskcatchewan

Province Saskatchewan

Postal Code S0M 1H0