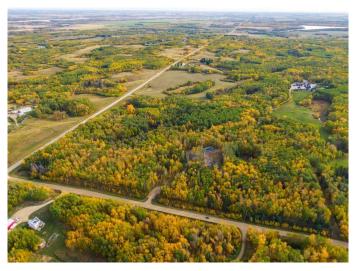

### \$995,000

0 Bedroom, 0.00 Bathroom, Land on 38.55 Acres

NONE, Rural Parkland County, Alberta

Surrounded by the tranquility of nature, this parcel of land radiates a peaceful calm that words can't fully capture. Nearly forty acres of lush forest and untouched wilderness create a sanctuary where you can build the dream home you've always imagined. The building pocket has already been cleared and is ready for construction, with convenient access via a professionally laid wrap-around driveway. The flat, graded site provides the perfect foundation for your private oasis. Now is the perfect time to invest. Nestled next to the prestigious Paradise Hills, this is truly a one-of-a-kind acreage.