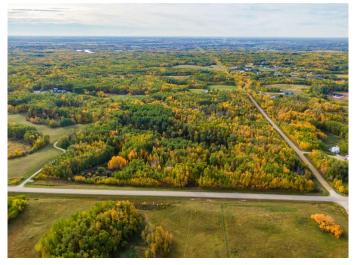

### \$995,000

0 Bedroom, 0.00 Bathroom, Land on 38.55 Acres

NONE, Rural Parkland County, Alberta

Surrounded by the tranquility of nature, this parcel of land radiates a peaceful calm that words can't fully capture. Nearly forty acres of lush forest and untouched wilderness create a sanctuary where you can build the dream home you've always imagined. The building pocket has already been cleared and is ready for construction, with convenient access via a professionally laid wrap-around driveway. The flat, graded site provides the perfect foundation for your private oasis. Now is the perfect time to invest. Nestled next to the prestigious Paradise Hills, this is truly a one-of-a-kind acreage.