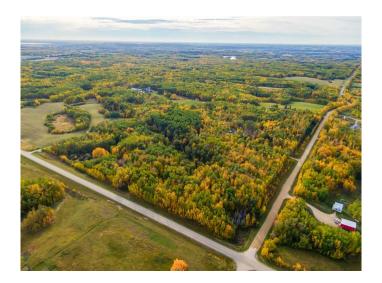

### \$995,000

0 Bedroom, 0.00 Bathroom, Land on 38.55 Acres

NONE, Rural Parkland County, Alberta

Surrounded by the tranquility of nature, this parcel of land radiates a peaceful calm that words can't fully capture. Nearly forty acres of lush forest and untouched wilderness create a sanctuary where you can build the dream home you've always imagined. The building pocket has already been cleared and is ready for construction, with convenient access via a professionally laid wrap-around driveway. The flat, graded site provides the perfect foundation for your private oasis. Now is the perfect time to invest. Nestled next to the prestigious Paradise Hills, this is truly a one-of-a-kind acreage.