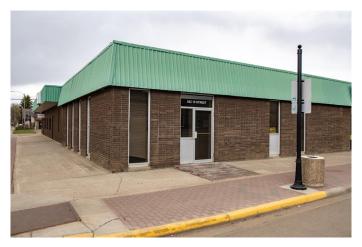

# \$14 - 602 10 Street, Wainwright

MLS® #A2171653

### \$14

0 Bedroom, 0.00 Bathroom, Commercial on 0.00 Acres

NONE, Wainwright, Alberta

1078 Sq. Ft. of Retail or office space right on the corner main street in Wainwright. \$14/Sq. Ft. Triple Net

# **Community Information**

Address 602 10 Street

Subdivision NONE

City Wainwright

County Wainwright No. 61, M.D. of

Province Alberta
Postal Code T9W 1E2