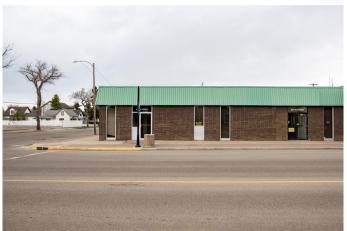

# \$14 - 602 10 Street, Wainwright

MLS® #A2171653

### \$14

0 Bedroom, 0.00 Bathroom, Commercial on 0.00 Acres

NONE, Wainwright, Alberta

1078 Sq. Ft. of Retail or office space right on the corner main street in Wainwright. \$14/Sq. Ft. Triple Net

# **Community Information**

Address 602 10 Street

Subdivision NONE

City Wainwright

County Wainwright No. 61, M.D. of

Province Alberta
Postal Code T9W 1E2