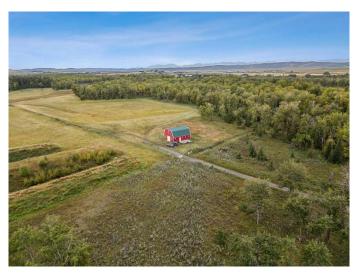

# \$1,400,000 - Range Road 22, Rural Foothills County

MLS® #A2171508

\$1,400,000

0 Bedroom, 0.00 Bathroom, Land on 104.70 Acres

NONE, Rural Foothills County, Alberta

Welcome to 104.7 acres of breathtaking beauty nestled along the serene Sheep River in Foothills County. Just an enchanting 18-minute drive to Okotoks and 6 minutes to Diamond Valley, this property boasts an exceptional location that combines tranquility with convenience.

Imagine wandering through a harmonious blend of lush pastures and enchanting wooded areas, perfect for exploring. This land is a canvas for your dreams, inviting you to create a sanctuary of peace and natural beauty. Part of the property is elevated and offers stunning mountain views, making it an ideal spot for development or to build your dream home. The charming 1,200 sq ft barn awaits, ready to host magical gatherings and unforgettable celebrations. Equipped with two half baths. power, and heat, it's the ideal space to escape the elements while enjoying the company of friends and family. The potential for a stunning wedding venue or a vibrant community gathering spot is limitless! Currently zoned INR-Natural Resource Extraction with class 5 soil, this property offers endless possibilities for those looking to embrace the beauty of nature while creating lasting memories.