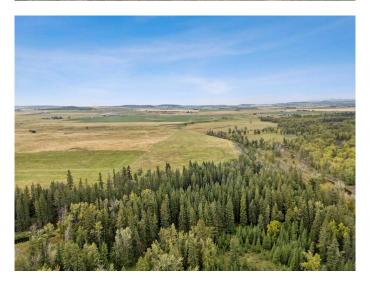

# \$1,400,000 - Range Road 22, Rural Foothills County

MLS® #A2171508

\$1,400,000

0 Bedroom, 0.00 Bathroom, Land on 104.70 Acres

NONE, Rural Foothills County, Alberta

Welcome to 104.7 acres of breathtaking beauty nestled along the serene Sheep River in Foothills County. Just an enchanting 18-minute drive to Okotoks and 6 minutes to Diamond Valley, this property boasts an exceptional location that combines tranquility with convenience.

Imagine wandering through a harmonious blend of lush pastures and enchanting wooded areas, perfect for exploring. This land is a canvas for your dreams, inviting you to create a sanctuary of peace and natural beauty. Part of the property is elevated and offers stunning mountain views, making it an ideal spot for development or to build your dream home. The charming 1,200 sq ft barn awaits, ready to host magical gatherings and unforgettable celebrations. Equipped with two half baths. power, and heat, it's the ideal space to escape the elements while enjoying the company of friends and family. The potential for a stunning wedding venue or a vibrant community gathering spot is limitless! Currently zoned INR-Natural Resource Extraction with class 5 soil, this property offers endless possibilities for those looking to embrace the beauty of nature while creating lasting memories.