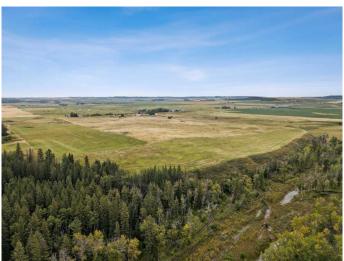

# \$1,400,000 - Range Road 22, Rural Foothills County

MLS® #A2171508

\$1,400,000

0 Bedroom, 0.00 Bathroom, Land on 104.70 Acres

NONE, Rural Foothills County, Alberta

Welcome to 104.7 acres of breathtaking beauty nestled along the serene Sheep River in Foothills County. Just an enchanting 18-minute drive to Okotoks and 6 minutes to Diamond Valley, this property boasts an exceptional location that combines tranquility with convenience.

Imagine wandering through a harmonious blend of lush pastures and enchanting wooded areas, perfect for exploring. This land is a canvas for your dreams, inviting you to create a sanctuary of peace and natural beauty. Part of the property is elevated and offers stunning mountain views, making it an ideal spot for development or to build your dream home. The charming 1,200 sq ft barn awaits, ready to host magical gatherings and unforgettable celebrations. Equipped with two half baths. power, and heat, it's the ideal space to escape the elements while enjoying the company of friends and family. The potential for a stunning wedding venue or a vibrant community gathering spot is limitless! Currently zoned INR-Natural Resource Extraction with class 5 soil, this property offers endless possibilities for those looking to embrace the beauty of nature while creating lasting memories.