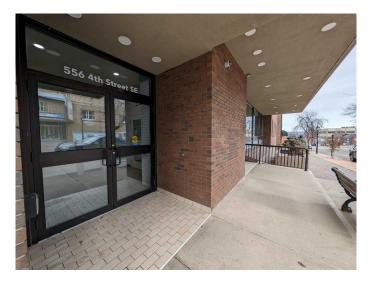

### \$12

0 Bedroom, 0.00 Bathroom, Commercial on 0.00 Acres

SE Hill, Medicine Hat, Alberta

\*\*\*OPPORTUNITY for multiple Free months rent with a new tenants commitment!\*\*\* Updated & well maintained office awaits its next professionals to move in. This main floor space hosts 4,273 square feet and features direct street access, secure door for reception area, large open workspace, training/conference room, waiting area, 9 spacious offices, lunch room w/ sink, multiple storage areas, and ladies/men restrooms. Street parking available plus designated underground heated parking stall, and rear off street parking. Centrally located close to coffee shops, restaurants/pubs, local shopping, public transit and much more! Monthly lease is \$12/sqft + \$6.45/sqft additional rent; utilities included. Call today for a private tour.