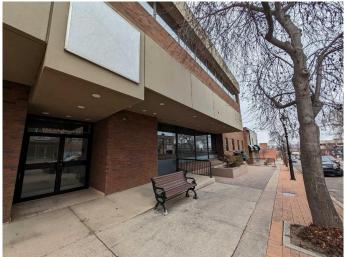

### \$12

0 Bedroom, 0.00 Bathroom, Commercial on 0.00 Acres

SE Hill, Medicine Hat, Alberta

\*\*\*OPPORTUNITY for multiple Free months rent with a new tenants commitment!\*\*\* Updated & well maintained office awaits its next professionals to move in. This main floor space hosts 4,273 square feet and features direct street access, secure door for reception area, large open workspace, training/conference room, waiting area, 9 spacious offices, lunch room w/ sink, multiple storage areas, and ladies/men restrooms. Street parking available plus designated underground heated parking stall, and rear off street parking. Centrally located close to coffee shops, restaurants/pubs, local shopping, public transit and much more! Monthly lease is \$12/sqft + \$6.45/sqft additional rent; utilities included. Call today for a private tour.