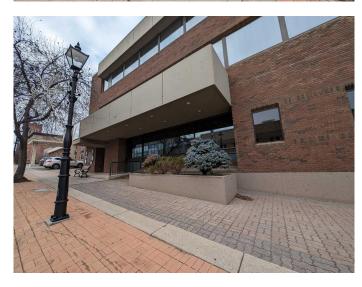

### \$12

0 Bedroom, 0.00 Bathroom, Commercial on 0.00 Acres

SE Hill, Medicine Hat, Alberta

\*\*\*OPPORTUNITY for multiple Free months rent with a new tenants commitment!\*\*\* Updated & well maintained office awaits its next professionals to move in. This main floor space hosts 4,273 square feet and features direct street access, secure door for reception area, large open workspace, training/conference room, waiting area, 9 spacious offices, lunch room w/ sink, multiple storage areas, and ladies/men restrooms. Street parking available plus designated underground heated parking stall, and rear off street parking. Centrally located close to coffee shops, restaurants/pubs, local shopping, public transit and much more! Monthly lease is \$12/sqft + \$6.45/sqft additional rent; utilities included. Call today for a private tour.