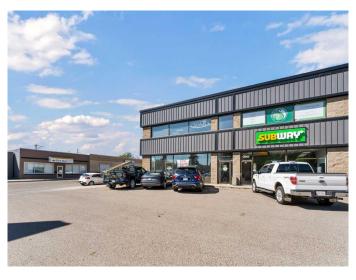

# \$950 - 202a, 140 Maple Avenue Se, Medicine Hat

MLS® #A2171442

#### \$950

0 Bedroom, 0.00 Bathroom, Commercial on 0.00 Acres

River Flats, Medicine Hat, Alberta

Fantastic 733 sq.ft. lease space on a high traffic location. Situated on the second floor offering wide open space with loads of windows, new modern flooring, fresh paint and natural light. Ideal for many different business types from office space, to retail, potential for a yoga studio, and more. This space is desirable and affordable with a great location and ample parking on site and off street. Surrounded by food/beverage, the YMCA, police station, grocery store up the street and other professional businesses and a half block walk to the river and path systems providing for a positive and appealing surrounding.