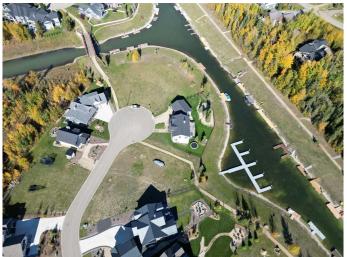

### \$255,500

0 Bedroom, 0.00 Bathroom, Land on 0.28 Acres

Meridian Beach, Rural Ponoka County, Alberta

LOOKING TO BUILD YOUR DREAM HOME! (Even comes with building plans for an incredible house suited to the lot or bring your own plan.) Here's your chance to own an amazing lot on the canal AND close to the lake, includes a boat dock built to accommodate the largest boats allowed in the canal. The unique, upscale community of MERIDIAN BEACH has much to offer including tennis courts, basketball court, community hall, sandy beaches, walking trails, architecturally unique footbridges, children's playground and spectacular scenery. Strong architectural controls with an emphasis on natural materials enhance the community and preserve that 'cottage atmosphere'. Gull Lake is one of Central Alberta's largest lakes which lends itself well to boating, water sports and fishing. Purchase, build and become part of the amazing community within easy driving distance of Edmonton, Red Deer and Calgary.