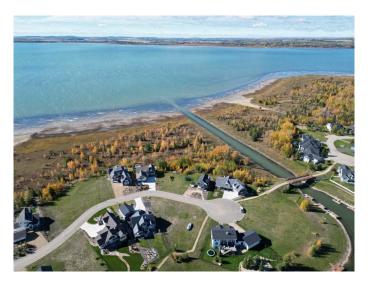

### \$255,500

0 Bedroom, 0.00 Bathroom, Land on 0.28 Acres

Meridian Beach, Rural Ponoka County, Alberta

LOOKING TO BUILD YOUR DREAM HOME! (Even comes with building plans for an incredible house suited to the lot or bring your own plan.) Here's your chance to own an amazing lot on the canal AND close to the lake, includes a boat dock built to accommodate the largest boats allowed in the canal. The unique, upscale community of MERIDIAN BEACH has much to offer including tennis courts, basketball court, community hall, sandy beaches, walking trails, architecturally unique footbridges, children's playground and spectacular scenery. Strong architectural controls with an emphasis on natural materials enhance the community and preserve that 'cottage atmosphere'. Gull Lake is one of Central Alberta's largest lakes which lends itself well to boating, water sports and fishing. Purchase, build and become part of the amazing community within easy driving distance of Edmonton, Red Deer and Calgary.