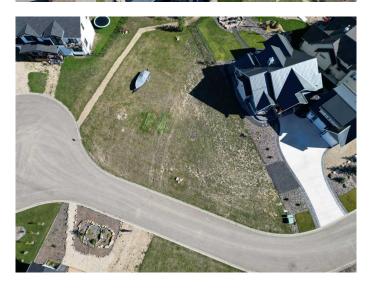

### \$255,500

0 Bedroom, 0.00 Bathroom, Land on 0.28 Acres

Meridian Beach, Rural Ponoka County, Alberta

LOOKING TO BUILD YOUR DREAM HOME! (Even comes with building plans for an incredible house suited to the lot or bring your own plan.) Here's your chance to own an amazing lot on the canal AND close to the lake, includes a boat dock built to accommodate the largest boats allowed in the canal. The unique, upscale community of MERIDIAN BEACH has much to offer including tennis courts, basketball court, community hall, sandy beaches, walking trails, architecturally unique footbridges, children's playground and spectacular scenery. Strong architectural controls with an emphasis on natural materials enhance the community and preserve that 'cottage atmosphere'. Gull Lake is one of Central Alberta's largest lakes which lends itself well to boating, water sports and fishing. Purchase, build and become part of the amazing community within easy driving distance of Edmonton, Red Deer and Calgary.

#### **Essential Information**

MLS® # A2170718 Price \$255,500

Bathrooms 0.00
Acres 0.28
Type Land

Sub-Type Residential Land

Status Active