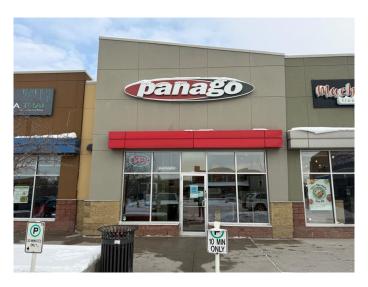

# \$349,900 - 11658 Sarcee Trail Nw, Calgary

MLS® #A2170583

### \$349,900

0 Bedroom, 0.00 Bathroom, Commercial on 0.00 Acres

Sherwood, Calgary, Alberta

This well-established pizza restaurant franchise in northern Calgary presents an exceptional opportunity for prospective buyers. With 16 years of successful operation in a high-traffic shopping center, it stands as the only pizza restaurant in the plaza, ensuring a steady flow of loyal customers. Boasting high sales volume, driven by a robust delivery service catering to a large customer base daily, this business is a proven success. Its prime location offers significant foot traffic and visibility, making it a popular choice for both dine-in and takeout patrons. As part of a reputable franchise, the restaurant benefits from strong brand recognition and customer loyalty, cultivated over its long-standing presence in the community. With growing demand for quick-service dining and take out, there is ample opportunity for further growth and expansion, particularly in delivery services. This is a perfect chance to invest in a thriving business within Calgary's dynamic food scene, offering a solid foundation and a promising future.