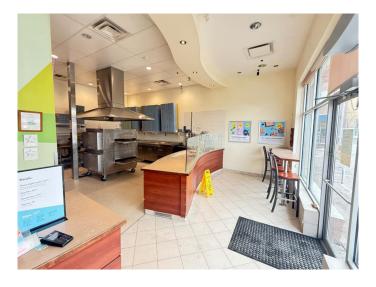

### \$349,900

0 Bedroom, 0.00 Bathroom, Commercial on 0.00 Acres

Sherwood, Calgary, Alberta

This well-established pizza restaurant franchise in northern Calgary presents an exceptional opportunity for prospective buyers. With 16 years of successful operation in a high-traffic shopping center, it stands as the only pizza restaurant in the plaza, ensuring a steady flow of loyal customers. Boasting high sales volume, driven by a robust delivery service catering to a large customer base daily, this business is a proven success. Its prime location offers significant foot traffic and visibility, making it a popular choice for both dine-in and takeout patrons. As part of a reputable franchise, the restaurant benefits from strong brand recognition and customer loyalty, cultivated over its long-standing presence in the community. With growing demand for quick-service dining and take out, there is ample opportunity for further growth and expansion, particularly in delivery services. This is a perfect chance to invest in a thriving business within Calgary's dynamic food scene, offering a solid foundation and a promising future.