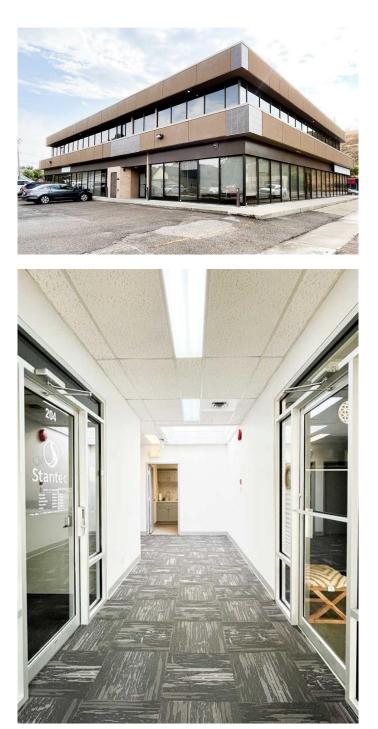

#### \$6

0 Bedroom, 0.00 Bathroom, Commercial on 0.00 Acres

River Flats, Medicine Hat, Alberta

Suite 210, located on the second floor of a professionally managed office complex at 1111 Kingsway Avenue SE, presents a versatile leasing opportunity. This open-concept space, complemented by two private offices, is ideally suited for a studio, training center, or other professional uses. The unit benefits from large East-facing windows that flood the space with natural light and provide a bright and welcoming work environment. With dual access from both the East and West stairwells, the space offers flexibility in design and use. The property boasts excellent street frontage along Kingsway Avenue, a high-traffic arterial road, ensuring significant visibility while being conveniently located just minutes from Medicine Hat's downtown core and major retail areas. The suite is available at a competitive base rate of \$6.00 PSF, plus proportionate share of utilities, as well as, occupancy costs estimated at \$5.47 PSF. Ample on-site parking, along with recently upgraded common areas and kitchenette, add further value to this prime location. Don't miss out!