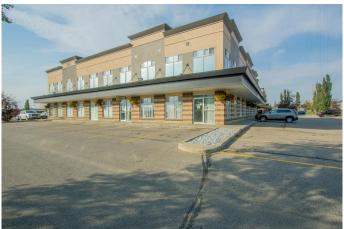

# \$299,900 - 102, 9805 97 Street, Grande Prairie

MLS® #A2170147

#### \$299,900

0 Bedroom, 0.00 Bathroom, Commercial on 0.16 Acres

Central Business District., Grande Prairie, Alberta

Located in Junction Point 6 (JP6), east of the Royal Bank. This perfectly sized unit has two offices, a waiting room, large open space (more offices could be added), 3 washrooms and staff room. Large windows allow plenty of natural light and there are 2 separate entrances into the space. The one office is quite large and could be divided into 2. Condo Fee's are: 507.91 + 25.40 GST = \$533.31 and include: Building Management Fees, Bank Charges and Interest, Building Insurance, Repair and Maintenance (Building, Elevator, Parking Lot, Landscaping & Flower Baskets). Common Area (Mat Rental, Janitorial & Carpet Cleaning), Garbage and Waste Management, Snow Removal (Parking Lot & Sidewalks), Security, Telephone (Elevator) and Reserve Fund. This unit has just been freshly painted and ready for Immediate possession!