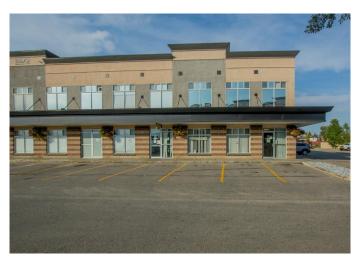

# \$299,900 - 102, 9805 97 Street, Grande Prairie

MLS® #A2170147

#### \$299,900

0 Bedroom, 0.00 Bathroom, Commercial on 0.16 Acres

Central Business District., Grande Prairie, Alberta

Located in Junction Point 6 (JP6), east of the Royal Bank. This perfectly sized unit has two offices, a waiting room, large open space (more offices could be added), 3 washrooms and staff room. Large windows allow plenty of natural light and there are 2 separate entrances into the space. The one office is quite large and could be divided into 2. Condo Fee's are: 507.91 + 25.40 GST = \$533.31 and include: Building Management Fees, Bank Charges and Interest, Building Insurance, Repair and Maintenance (Building, Elevator, Parking Lot, Landscaping & Flower Baskets). Common Area (Mat Rental, Janitorial & Carpet Cleaning), Garbage and Waste Management, Snow Removal (Parking Lot & Sidewalks), Security, Telephone (Elevator) and Reserve Fund. This unit has just been freshly painted and ready for Immediate possession!