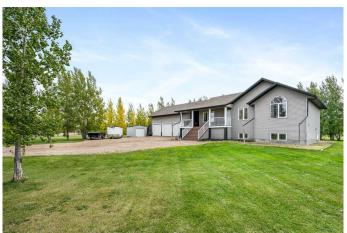

shelfing and full mezzanine, all these additions really make use of the oversized garage space. This yard is a beautiful retreat with great views from every angle. Whether, looking off the beautifully tiered rear deck or enjoying a campfire around the firepit area you're sure to enjoy the outdoors. You will find yourself wanting to spend a lot of your time outside in this yard. Take a drive to check out this prime acreage.

#### **Exterior**

Exterior Features Private Yard, Storage, Barbecue, Covered Courtyard, Dock, Private

Entrance, Rain Gutters

Lot Description Lawn, Corner Lot, Garden, Irregular Lot, Treed

Roof Asphalt Shingle