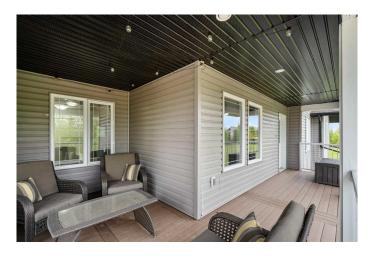

shelfing and full mezzanine, all these additions really make use of the oversized garage space. This yard is a beautiful retreat with great views from every angle. Whether, looking off the beautifully tiered rear deck or enjoying a campfire around the firepit area you're sure to enjoy the outdoors. You will find yourself wanting to spend a lot of your time outside in this yard. Take a drive to check out this prime acreage.

#### **Exterior**

Exterior Features Private Yard, Storage, Barbecue, Covered Courtyard, Dock, Private

Entrance, Rain Gutters

Lot Description Lawn, Corner Lot, Garden, Irregular Lot, Treed

Roof Asphalt Shingle