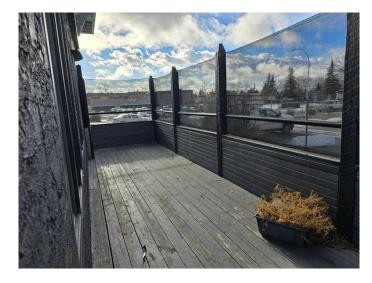

#### \$4,242

0 Bedroom, 0.00 Bathroom, Commercial on 0.00 Acres

Edmonton Trail, Airdrie, Alberta

UPDATE: Smaller Unit for FOR RENT 1958SQFT! GREAT LOCATION FOR YOUR BUSINESS,SMALL DINE ,CAFE, Most Retailer welcome here . Right off of Edmonton trail and 2 ave Se.Near many shops, offices, Next to a hotel and across from a gas station and Antique Mall and Genesis centre and other major retailers are just mins away by foot and car. 1958 sqft of usable space, there is a small patio for the new owner.