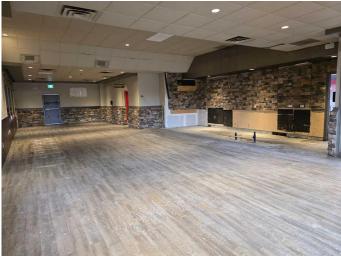

#### \$4,242

0 Bedroom, 0.00 Bathroom, Commercial on 0.00 Acres

Edmonton Trail, Airdrie, Alberta

UPDATE: Smaller Unit for FOR RENT 1958SQFT! GREAT LOCATION FOR YOUR BUSINESS,SMALL DINE ,CAFE, Most Retailer welcome here . Right off of Edmonton trail and 2 ave Se.Near many shops, offices, Next to a hotel and across from a gas station and Antique Mall and Genesis centre and other major retailers are just mins away by foot and car. 1958 sqft of usable space, there is a small patio for the new owner.