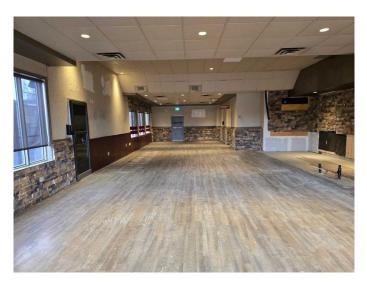

#### \$4,242

0 Bedroom, 0.00 Bathroom, Commercial on 0.00 Acres

Edmonton Trail, Airdrie, Alberta

UPDATE: Smaller Unit for FOR RENT 1958SQFT! GREAT LOCATION FOR YOUR BUSINESS,SMALL DINE ,CAFE, Most Retailer welcome here . Right off of Edmonton trail and 2 ave Se.Near many shops, offices, Next to a hotel and across from a gas station and Antique Mall and Genesis centre and other major retailers are just mins away by foot and car. 1958 sqft of usable space, there is a small patio for the new owner.