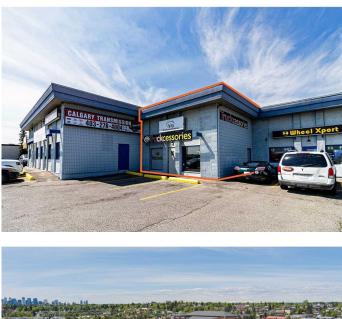

# \$15 - 4135 Edmonton Trail Ne, Calgary

MLS® #A2169809

#### \$15

0 Bedroom, 0.00 Bathroom, Commercial on 0.00 Acres

Greenview Industrial Park, Calgary, Alberta

3,000 SF of commercial space with high exposure to Edmonton Trail NE. The zoning is C-COR3 (Commercial Corridor 3), which allow array of retail uses. This commercial bay layout includes a large front showroom, two private offices, two washrooms, and warehouse component at the rear. The warehouse space includes 15.5 Ft of clear height, 100 amps of power (TBV), and 1 Drive-in doors (12 Ft w x 12 Ft h). Located in Greenview Industrial with exposure to Edmonton Trail and near 32 Avenue NE. The Lease rate is starting at \$15.00 PSF with Operating costs at \$9.50 PSF. Thus a total of \$24.50 PSF. \*\*\*NOTE: Automotive uses are NOT permitted.\*\*\*