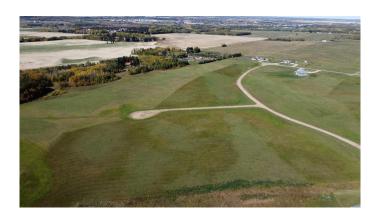

### \$590,000

0 Bedroom, 0.00 Bathroom, Land on 46.75 Acres

Sandhills, Rural Ponoka County, Alberta

46.75 acre development opportunity in prime central Alberta location. Only 2 miles south of Ponoka in the established Sandhills Estates acreage subdivision. Current lot plan is for 17 lots but buyer could develop site as desired. Zoned Country Residential.