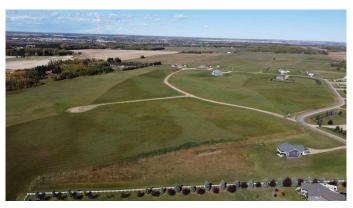

### \$590,000

0 Bedroom, 0.00 Bathroom, Land on 46.75 Acres

Sandhills, Rural Ponoka County, Alberta

46.75 acre development opportunity in prime central Alberta location. Only 2 miles south of Ponoka in the established Sandhills Estates acreage subdivision. Current lot plan is for 17 lots but buyer could develop site as desired. Zoned Country Residential.