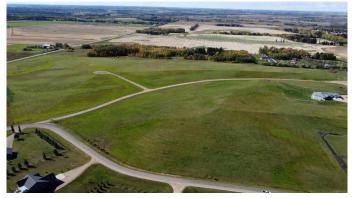

### \$590,000

0 Bedroom, 0.00 Bathroom, Land on 46.75 Acres

Sandhills, Rural Ponoka County, Alberta

46.75 acre development opportunity in prime central Alberta location. Only 2 miles south of Ponoka in the established Sandhills Estates acreage subdivision. Current lot plan is for 17 lots but buyer could develop site as desired. Zoned Country Residential.