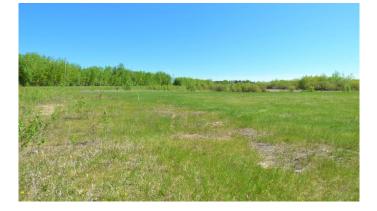

#### \$600,000

0 Bedroom, 0.00 Bathroom, Commercial on 0.00 Acres

Lac La Biche, Lac La Biche, Alberta

Prime Highway 881 Development Opportunity! Seize the potential of 8.98 acres with prime highway frontage in town. This strategic location offers direct access via a paved road along the west side of the parcel, with town water and sewer services conveniently nearby. Perfect for a commercial strip mall or service center, this property is ideally positioned to capture high-visibility traffic heading to Conklin and Fort McMurray. A rare investment opportunity in a growing areaâ€"build your business where opportunity meets demand!