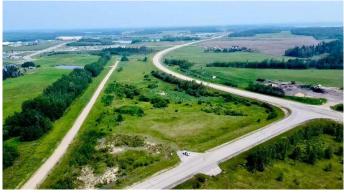

#### \$600,000

0 Bedroom, 0.00 Bathroom, Commercial on 0.00 Acres

Lac La Biche, Lac La Biche, Alberta

Prime Highway 881 Development Opportunity! Seize the potential of 8.98 acres with prime highway frontage in town. This strategic location offers direct access via a paved road along the west side of the parcel, with town water and sewer services conveniently nearby. Perfect for a commercial strip mall or service center, this property is ideally positioned to capture high-visibility traffic heading to Conklin and Fort McMurray. A rare investment opportunity in a growing areaâ€"build your business where opportunity meets demand!