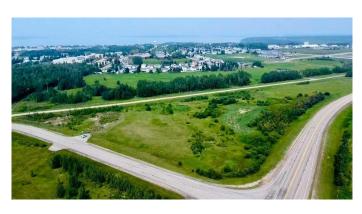

#### \$600,000

0 Bedroom, 0.00 Bathroom, Commercial on 0.00 Acres

Lac La Biche, Lac La Biche, Alberta

Prime Highway 881 Development Opportunity! Seize the potential of 8.98 acres with prime highway frontage in town. This strategic location offers direct access via a paved road along the west side of the parcel, with town water and sewer services conveniently nearby. Perfect for a commercial strip mall or service center, this property is ideally positioned to capture high-visibility traffic heading to Conklin and Fort McMurray. A rare investment opportunity in a growing areaâ€"build your business where opportunity meets demand!