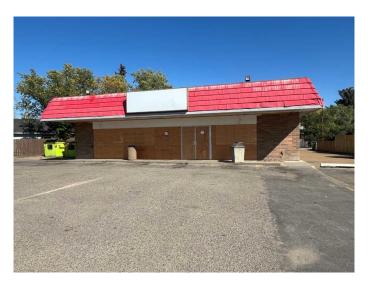

# \$340,000 - 208 Railway Avenue E, Drumheller

MLS® #A2168620

### \$340,000

0 Bedroom, 0.00 Bathroom, Commercial on 0.35 Acres

Downtown Drumheller, Drumheller, Alberta

Former 7-Eleven site, which is now vacant. For sale or lease \$2200 a month NNN (+ power. gas, water, Taxes, insurance & common area costs). 13+ parking stalls in the front & 5 in the rear. Roll Number: 01013804. Property ID: 0030672604. PLAN 2089BN BLOCK 11 LOTS 23 TO 27 INCLUSIVE EXCEPTING THEREOUT: THAT PORTION OF LOT 27 WHICH LIES NORTH OF A STRAIGHT LINE DRAWN FROM A POINT ON THE WEST **BOUNDARY OF SAID LOT, 15 FEET** SOUTHERLY THEREON FROM THE NORTHWEST CORNER THEREOF TO A POINT ON THE EAST BOUNDARY OF SAID LOT, 7 FEET SOUTHERLY THEREON FROM THE NORTHEAST CORNER THEREOF **EXCEPTING THEREOUT ALL MINES AND** MINERALS, LOT SIZE 15339.0 SQ FT. Zoning ND (Neighbourhood District).