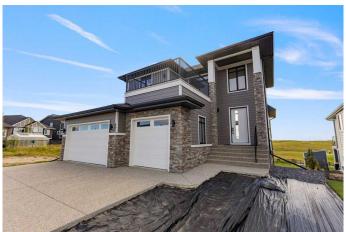

## \$799,000

2 Bedroom, 2.00 Bathroom, 1,871 sqft Residential on 0.18 Acres

Lakes of Muirfield, Lyalta, Alberta

Please note: 48 hour clause in affect...Welcome to your dream homeâ€"a modern, two-storey masterpiece that embodies elegance and functionality. This stunning walkout property features an open-concept design that seamlessly blends indoor and outdoor living.

## **Amenities**

Amenities Clubhouse, Colf Course

Parking Spaces 6

Parking Additional Parking, Concrete Driveway, Front Drive, Garage Door

Opener, Garage Faces Front, Triple Garage Attached, Workshop in

Garage

Roof Asphalt Shingle

Construction Cement Fiber Board, Stone

Foundation Poured Concrete