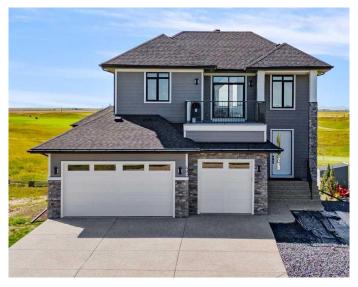

## \$799,000

2 Bedroom, 2.00 Bathroom, 1,871 sqft Residential on 0.18 Acres

Lakes of Muirfield, Lyalta, Alberta

Please note: 48 hour clause in affect...Welcome to your dream homeâ€"a modern, two-storey masterpiece that embodies elegance and functionality. This stunning walkout property features an open-concept design that seamlessly blends indoor and outdoor living.

#### **Essential Information**

MLS® # A2168567 Price \$799,000

Bedrooms 2 Bathrooms 2.00

Full Baths 2

Square Footage 1,871 Acres 0.18 Year Built 2023

Type Residential Sub-Type Detached

Style 2 Storey Split

Status Active

## **Amenities**

Amenities Clubhouse, Colf Course

Parking Spaces 6

Parking Additional Parking, Concrete Driveway, Front Drive, Garage Door

Opener, Garage Faces Front, Triple Garage Attached, Workshop in

Garage

Roof Asphalt Shingle

Construction Cement Fiber Board, Stone

Foundation Poured Concrete