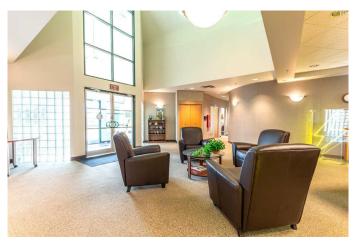

#### \$2,750,000

0 Bedroom, 0.00 Bathroom, Commercial on 0.00 Acres

Railside, Stettler, Alberta

Here is an opportunity to own 18,000 sq ft of commercial space situated in a prime location at the west entrance to Stettler. Right on Highway 12, this building has excellent traffic exposure with well over 14,000 VPD. Your close neighbors include Walmart, Canadian Tire, McDonaldâ€<sup>™</sup>s, Tim Hortons, and the Stettler Mall. Built in 1991, this building showcases high construction quality and ongoing maintenance (with maintenance records available upon request). This building is currently used as an office area, which could be demised or opened up for a variety of purposes. The building has already been separated into two sections via security doors, offering more options for tenants. In total, there are 14 offices with exterior windows as well as a number of interior offices and workspaces. There is an inviting lobby, conference rooms, four large workspaces, three lunch rooms (one with a full kitchen), a lounge, an outside patio area, and two sets of washrooms. The building is complete with an indoor, 40' x 30' heated loading area with dock and two overhead doors. There is a backup generator and battery backup system, multiple server rooms with extensive data cabling already installed, and a multi-layered security system in place. Outside, this property has quick and convenient, ground-level access with lighted and paved visitor parking in front and staff parking at the back. With excellent highway connections, Stettler's central location is a viable choice for companies looking to