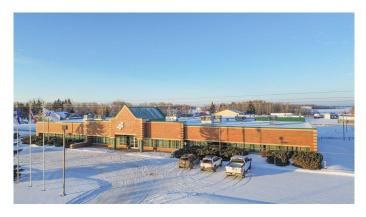

# \$2,750,000 - 6910 50 Avenue, Stettler

MLS® #A2168231

#### \$2,750,000

0 Bedroom, 0.00 Bathroom, Commercial on 0.00 Acres

Railside, Stettler, Alberta

Here is an opportunity to own 18,000 sq ft of commercial space situated in a prime location at the west entrance to Stettler. Right on Highway 12, this building has excellent traffic exposure with well over 14,000 VPD. Your close neighbors include Walmart, Canadian Tire, McDonaldâ€<sup>™</sup>s, Tim Hortons, and the Stettler Mall. Built in 1991, this building showcases high construction quality and ongoing maintenance (with maintenance records available upon request). This building is currently used as an office area, which could be demised or opened up for a variety of purposes. The building has already been separated into two sections via security doors, offering more options for tenants. In total, there are 14 offices with exterior windows as well as a number of interior offices and workspaces. There is an inviting lobby, conference rooms, four large workspaces, three lunch rooms (one with a full kitchen), a lounge, an outside patio area, and two sets of washrooms. The building is complete with an indoor, 40' x 30' heated loading area with dock and two overhead doors. There is a backup generator and battery backup system, multiple server rooms with extensive data cabling already installed, and a multi-layered security system in place. Outside, this property has quick and convenient, ground-level access with lighted and paved visitor parking in front and staff parking at the back. With excellent highway connections, Stettler's central location is a viable choice for companies looking to

expand or start up new business opportunities. Stettler has a population of approx. 6,000 residents and the County of Stettler has an additional 5,300 people.

Built in 1991