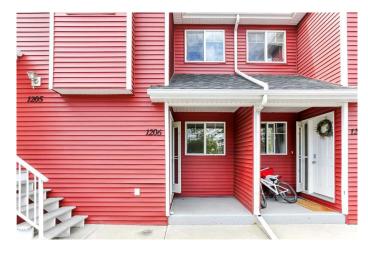

# \$230,000 - 1206, 5220 50a Avenue, Sylvan Lake

MLS® #A2167977

# \$230,000

2 Bedroom, 2.00 Bathroom, 960 sqft Residential on 0.04 Acres

Downtown, Sylvan Lake, Alberta

Welcome to Rainbow Park! A fantastic opportunity to invest in real estate with this condo style townhouse in Sylvan Lake. The home features 2 bedrooms, 2 bathrooms, a neat kitchen with plenty of cabinets, in-suite laundry, nice size living room featuring a corner gas fireplace plus patio door access to a deck. The master bedroom includes a walk-in closet and a 4 piece ensuite. Property is just a short walk to the beach! A variety of amenities are nearby, the marina, golf course and Lakeshore Drive restaurants and nightlife. VACANT UNIT - VERY Negotiable Possession date.

# **Community Information**

Address 1206, 5220 50a Avenue

Subdivision Downtown
City Sylvan Lake

County Red Deer County

Province Alberta
Postal Code T4S 1E5

#### **Exterior**

Exterior Features None

Lot Description Gazebo

Roof Asphalt Shingle

Construction Vinyl Siding, Wood Siding

Foundation None