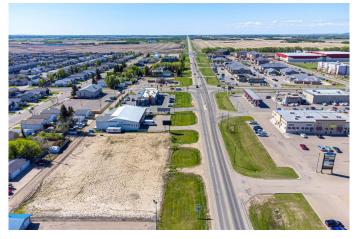

#### \$549,900

0 Bedroom, 0.00 Bathroom, Land on 0.89 Acres

Wallacefield, Lloydminster, Saskatchewan

Are you looking for that perfect spot to build your business? This prime piece of land has the potential to check off all the boxes with easy access to HWY 17, high traffic location, close proximity to the Servus Sports Centre, and numerous other thriving businesses. Get started on your new business venture!