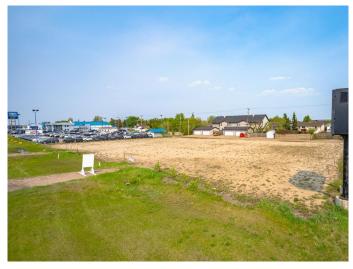

#### \$549,900

0 Bedroom, 0.00 Bathroom, Land on 0.89 Acres

Wallacefield, Lloydminster, Saskatchewan

Are you looking for that perfect spot to build your business? This prime piece of land has the potential to check off all the boxes with easy access to HWY 17, high traffic location, close proximity to the Servus Sports Centre, and numerous other thriving businesses. Get started on your new business venture!