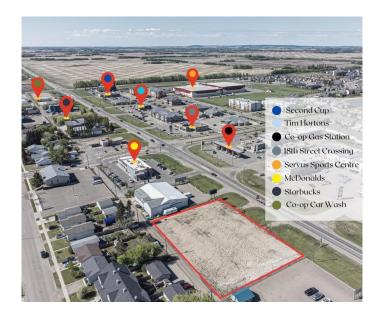

#### \$549,900

0 Bedroom, 0.00 Bathroom, Land on 0.89 Acres

Wallacefield, Lloydminster, Saskatchewan

Are you looking for that perfect spot to build your business? This prime piece of land has the potential to check off all the boxes with easy access to HWY 17, high traffic location, close proximity to the Servus Sports Centre, and numerous other thriving businesses. Get started on your new business venture!