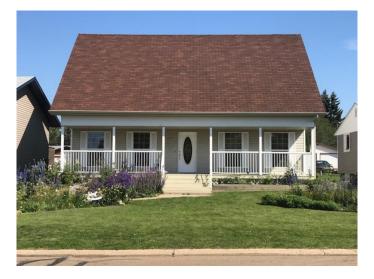

# \$369,999 - 1038 16 Avenue, Wainwright

MLS® #A2167556

## \$369,999

3 Bedroom, 2.00 Bathroom, 1,959 sqft Residential on 0.16 Acres

Wainwright, Wainwright, Alberta

This Spacious 1959 sq ft 1 1/2 storey home features 3 bedrooms, main floor laundry, double attached garage and central air conditioning. The large kitchen and dining area are perfect for entertaining and the living room has a gas fireplace. Home has recently upgraded furnace and new hot water tank.

#### **Essential Information**

MLS® # A2167556 Price \$369,999

Bedrooms 3
Bathrooms 2.00
Full Baths 2

Square Footage 1,959

Acres 0.16 Year Built 2001

Type Residential Sub-Type Detached

Style 1 and Half Storey